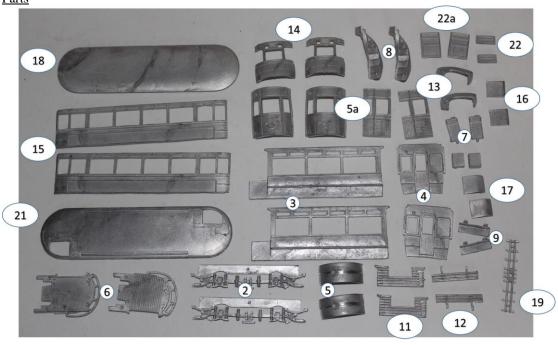

## KW 00M2 Liverpool Priestley car

<u>Parts</u>

| 1.  | Motor (not included)        |            |
|-----|-----------------------------|------------|
| 2.  | Truck sides                 | x2         |
| 3.  | Lower side                  | x2         |
| 4.  | Lower bulkhead              | x2         |
| 5.  | Dash panel / vestibule      | x2 of each |
| 6.  | Platform                    | x2         |
| 7.  | Controller                  | x2         |
| 8.  | Stair                       | x2         |
| 9.  | Step                        | x2         |
| 10. |                             |            |
| 11. | Life tray                   | x2         |
| 12. | Life guard                  | x2         |
| 13. | Balcony seat                | x2         |
| 14. | Upper end                   | x2         |
| 15. | Upper side                  | x2         |
| 16. | Partition                   | x2         |
| 17. | Curved partition            | x2         |
| 18. | Roof                        | x1         |
| 19. | Trolley plank               | x1         |
| 20. | Trolley pole (not included) |            |
| 21. | Ceiling / floor             | x1         |