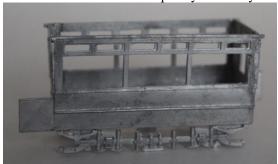

Build Steps

1. Fix truck sides to saloon sides.

2. Fix bulk heads to sides squarely and marry subassemblies to produce a box effect.

- 3. With model inverted, attach platforms to bottom edges of bulkheads; with the bulkhead fitting into the slot in the platform and between the truck sides.
- 4. Fit the dash panels or 2 part vestibule to the platform.

9. Turn model over and fit the steps, then fix the life guards under the front panels and the life trays attached to the front edge of the truck sides so they do not interfere with the mechanism.

10. Fit the trolley plank to the centre of the roof.