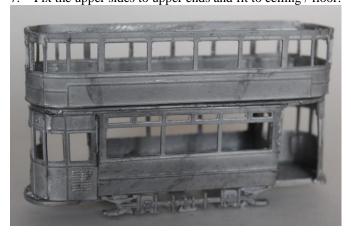

## KW Trams

## KW 00M2 Liverpool Priestley car

<u>Parts</u>

| 1.  | Motor (not included)        |            |
|-----|-----------------------------|------------|
| 2.  | Truck sides                 | x2         |
| 3.  | Lower side                  | x2         |
| 4.  | Lower bulkhead              | x2         |
| 5.  | Dash panel / vestibule      | x2 of each |
| 6.  | Platform                    | x2         |
| 7.  | Controller                  | x2         |
| 8.  | Stair                       | x2         |
| 9.  | Step                        | x2         |
| 10. |                             |            |
| 11. | Life tray                   | x2         |
| 12. | Life guard                  | x2         |
| 13. | Balcony seat                | x2         |
| 14. | Upper end                   | x2         |
| 15. | Upper side                  | x2         |
| 16. | Partition                   | x2         |
| 17. | Curved partition            | x2         |
| 18. | Roof                        | x1         |
| 19. | Trolley plank               | x1         |
| 20. | Trolley pole (not included) |            |
| 21. | Ceiling / floor             | x1         |