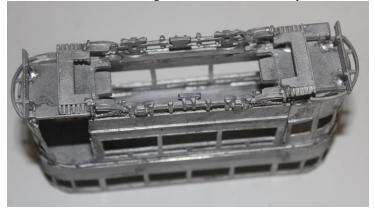

9. Turn model over and fit the steps, then fix the life guards under the front panels and the life trays attached to the front edge of the truck sides so they do not interfere with the mechanism.

10. Fit the trolley plank to the centre of the roof.

11. Don't fit the roof to the body until the interior has been completed.