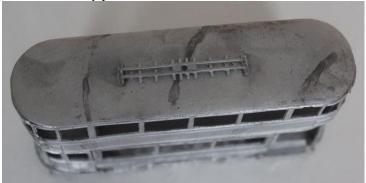

k heads to sides squarely and marry subassemblies to produce a box effect.



- 3. With model inverted, attach platforms to bottom edges of bulkheads; with the bulkhead fitting into the slot in the platform and between the truck sides.
- 4. Fit the dash panels or 2 part vestibule to the platform.



- 5. Fit the ceiling/upper deck floor to the body.
- 6. Fit the stairs (or leave until later if wishing to paint first).
- 7. Fix the upper sides to upper ends and fit to ceiling / floor.



8. Fit the upper deck partitions around the stairs.



9. Turn model over and fit the steps, then fix the life guards under the front panels and the life trays attached to the front edge of the truck sides so they do not interfere with the mechanism.



10. Fit the trolley plank to the centre of the roof.



11. Don't fit the roof to the body until the interior has been completed.