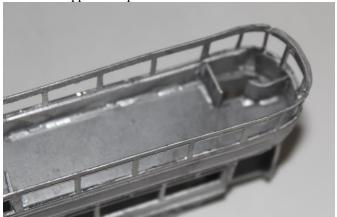

- 5. Fit the ceiling/upper deck floor to the body.
- 6. Fit the stairs (or leave until later if wishing to paint first).
- 7. Fix the upper sides to upper ends and fit to ceiling / floor.

8. Fit the upper deck partitions around the stairs.

9. Turn model over and fit the steps, then fix the life guards under the front panels and the life trays attached to the front edge of the truck sides so they do not interfere with the mechanism.

10. Fit the trolley plank to the centre of the roof.