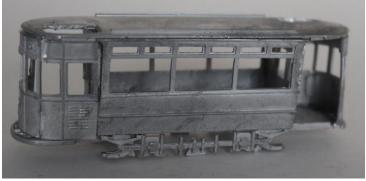

- 5. Fit the ceiling/upper deck floor to the body.
- 6. Fit the stairs (or leave until later if wishing to paint first).
- 7. Fix the upper sides to upper ends and fit to ceiling / floor.

8. Fit the upper deck partitions around the stairs.

9. Turn model over and fit the steps, then fix the life guards under the front panels and the life trays attached to the front edge of the truck sides so they do not interfere with the mechanism.

10. Fit the trolley plank to the centre of the roof.

11. Don't fit the roof to the body until the interior has been completed.