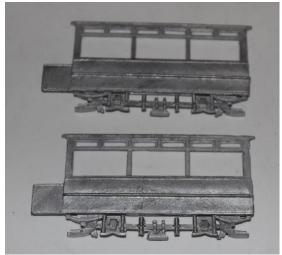

Build Steps

1. Fix truck sides to saloon sides.

2. Fix bulk heads to sides squarely and marry subassemblies to produce a box effect.

- 3. With model inverted, attach platforms to bottom edges of bulkheads; with the bulkhead fitting into the slot in the platform and between the truck sides.
- 4. Fit the dash panels or 2 part vestibule to the platform.

- 5. Fit the ceiling/upper deck floor to the body.
- 6. Fit the stairs (or leave until later if wishing to paint first).
- 7. Fix the upper sides to upper ends and fit to ceiling / floor.

8. Fit the upper deck partitions around the stairs.