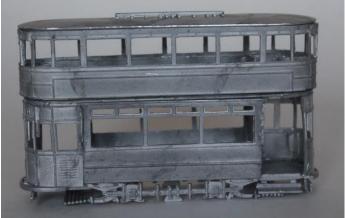

## KW Trams

## KW 00M2 Liverpool Priestley car

<u>Parts</u>

| 1.  | Motor (not included)        |            |
|-----|-----------------------------|------------|
| 2.  | Truck sides                 | x2         |
| 3.  | Lower side                  | x2         |
| 4.  | Lower bulkhead              | x2         |
| 5.  | Dash panel / vestibule      | x2 of each |
| 6.  | Platform                    | x2         |
| 7.  | Controller                  | x2         |
| 8.  | Stair                       | x2         |
| 9.  | Step                        | x2         |
| 10. |                             |            |
| 11. | Life tray                   | x2         |
| 12. | Life guard                  | x2         |
| 13. | Balcony seat                | x2         |
| 14. | Upper end                   | x2         |
| 15. | Upper side                  | x2         |
| 16. | Partition                   | x2         |
| 17. | Curved partition            | x2         |
| 18. | Roof                        | x1         |
| 19. | Trolley plank               | x1         |
| 20. | Trolley pole (not included) |            |
| 21. | Ceiling / floor             | x1         |

Build Steps

1. Fix truck sides to saloon sides.

2. Fix bulk heads to sides squarely and marry subassemblies to produce a box effect.

- 3. With model inverted, attach platforms to bottom edges of bulkheads; with the bulkhead fitting into the slot in the platform and between the truck sides.
- 4. Fit the dash panels or 2 part vestibule to the platform.

- 5. Fit the ceiling/upper deck floor to the body.
- 6. Fit the stairs (or leave until later if wishing to paint first).
- 7. Fix the upper sides to upper ends and fit to ceiling / floor.

8. Fit the upper deck partitions around the stairs.

9. Turn model over and fit the steps, then fix the life guards under the front panels and the life trays attached to the front edge of the truck sides so they do not interfere with the mechanism.

10. Fit the trolley plank to the centre of the roof.