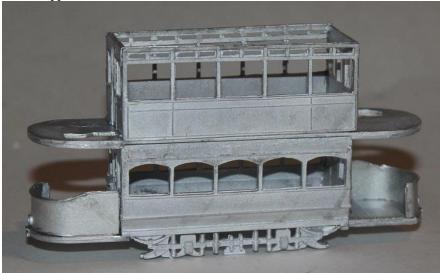

5. Fix the ceiling/upper deck floor piece

6. Fix upper bulkheads to upper sides and marry subassemblies to produce a box effect.

7. Fit upper deck to centre of floor.

8. Carefully bend the balcony ends to shape, cut to length and fit.

9. Turn model over and fit the steps and the life trays attached to the front edge of the truck sides so they do not interfere with the mechanism. Fit the lifeguards.

10. Fit the stairs unless you wish to paint them first.