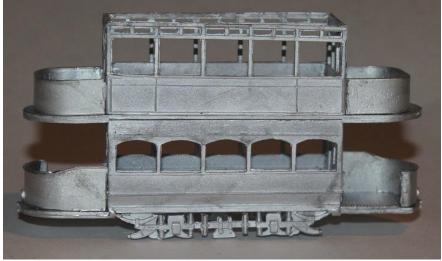

5. Fix the ceiling/upper deck floor piece

6. Fix upper bulkheads to upper sides and marry subassemblies to produce a box effect.

7. Fit upper deck to centre of floor.

8. Carefully bend the balcony ends to shape, cut to length and fit.

9. Turn model over and fit the steps and the life trays attached to the front edge of the truck sides so they do not interfere with the mechanism. Fit the lifeguards.

10. Fit the stairs unless you wish to paint them first.