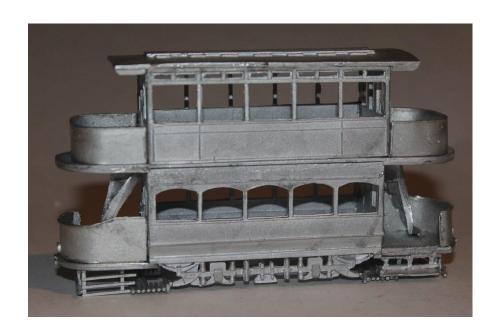

## Build Steps

1. Attach truck sides to body sides ensuring exact centrality.

2. Fix bulk heads to sides squarely and marry subassemblies to produce a box effect.

- 3. With model inverted, attach platforms to bottom edges of bulkheads; ensuring the lip is within the body and not on the platform.
- 4. Gently bend the dash panels to fit the shape of the platform front, cut to length and fit to platform.

5. Fix the ceiling/upper deck floor piece

6. Fix upper bulkheads to upper sides and marry subassemblies to produce a box effect.

7. Fit upper deck to centre of floor.

8. Carefully bend the balcony ends to shape, cut to length and fit.

9. Turn model over and fit the steps and the life trays attached to the front edge of the truck sides so they do not interfere with the mechanism. Fit the lifeguards.

10. Fit the stairs unless you wish to paint them first.