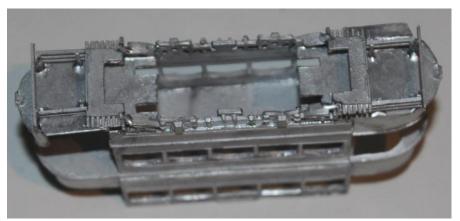

## Build Steps

1. Attach truck sides to body sides ensuring exact centrality.

2. Fix bulk heads to sides squarely and marry subassemblies to produce a box effect.

- 3. With model inverted, attach platforms to bottom edges of bulkheads; ensuring the lip is within the body and not on the platform.
- 4. Gently bend the dash panels to fit the shape of the platform front, cut to length and fit to platform.

5. Fix the ceiling/upper deck floor piece

6. Fix upper bulkheads to upper sides and marry subassemblies to produce a box effect.

7. Fit upper deck to centre of floor.

8. Carefully bend the balcony ends to shape, cut to length and fit.

9. Turn model over and fit the steps and the life trays attached to the front edge of the truck sides so they do not interfere with the mechanism. Fit the lifeguards.

10. Fit the stairs unless you wish to paint them first.