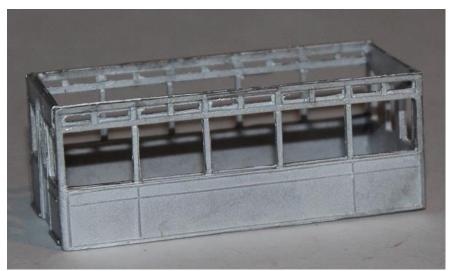

5. Fix the ceiling/upper deck floor piece

6. Fix upper bulkheads to upper sides and marry subassemblies to produce a box effect.

7. Fit upper deck to centre of floor.

8. Carefully bend the balcony ends to shape, cut to length and fit.