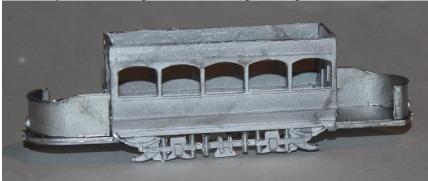

## KW 039a Glasgow Standard Phase II cars

<u>Parts</u>

| 1.  | Tram side              | x2 |
|-----|------------------------|----|
| 2.  | Truck side             | x2 |
| 3.  | Stairs                 | x2 |
| 4.  | Step                   | x2 |
| 5.  | Dash                   | x2 |
| 6.  | Resistance box         | x1 |
| 7.  | Upper sides            | x2 |
| 8.  | Upper bulkheads        | x2 |
| 9.  | Upper balcony ends     | x2 |
| 10. | Platform               | x2 |
| 11. | Upper floor            | x1 |
| 12. | Lower deck bulkhead    | x2 |
| 13. | Life tray              | x2 |
| 14. | Front life guard       | x2 |
|     | Side lifeguard         | x2 |
|     | Step lifeguard         | x2 |
|     | Controller             | x2 |
| 18. | Handbrake              | x2 |
| 19. | Destination box        | x2 |
| 20. | Destination slip board | x2 |
|     | Curved balcony seats   | x2 |
|     | Straight balcony seats | x2 |
|     | Balcony seat backs     | x2 |
|     | Roof                   | x1 |
| 25. | Platform cupboard      | x1 |

## Build Steps

1. Attach truck sides to body sides ensuring exact centrality.

2. Fix bulk heads to sides squarely and marry subassemblies to produce a box effect.

- 3. With model inverted, attach platforms to bottom edges of bulkheads; ensuring the lip is within the body and not on the platform.
- 4. Gently bend the dash panels to fit the shape of the platform front, cut to length and fit to platform.

5. Fix the ceiling/upper deck floor piece

6. Fix upper bulkheads to upper sides and marry subassemblies to produce a box effect.

7. Fit upper deck to centre of floor.

8. Carefully bend the balcony ends to shape, cut to length and fit.

9. Turn model over and fit the steps and the life trays attached to the front edge of the truck sides so they do not interfere with the mechanism. Fit the lifeguards.

10. Fit the stairs unless you wish to paint them first.