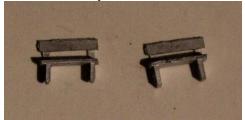

ssemblies to produce a box effect.



- 3. With model inverted, attach platforms to bottom edges of bulkheads; ensuring the lip is within the body and not on the platform.
- 4. Gently bend the dash panels to fit the shape of the platform front, cut to length and fit to platform.



5. Fix the ceiling/upper deck floor piece



6. Fix upper bulkheads to upper sides and marry subassemblies to produce a box effect.



7. Fit upper deck to centre of floor.



8. Carefully bend the balcony ends to shape, cut to length and fit.



9. Turn model over and fit the steps and the life trays attached to the front edge of the truck sides so they do not interfere with the mechanism. Fit the lifeguards.



10. Fit the stairs unless you wish to paint them first.



11. Solder balcony seat backs to seats.