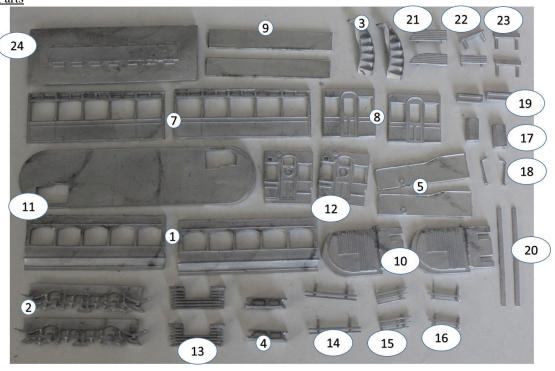

## KW 039a Glasgow Standard Phase II cars

<u>Parts</u>

| 1.  | Tram side              | x2 |
|-----|------------------------|----|
| 2.  | Truck side             | x2 |
| 3.  | Stairs                 | x2 |
| 4.  | Step                   | x2 |
| 5.  | Dash                   | x2 |
| 6.  | Resistance box         | x1 |
| 7.  | Upper sides            | x2 |
| 8.  | Upper bulkheads        | x2 |
| 9.  | Upper balcony ends     | x2 |
| 10. | Platform               | x2 |
| 11. | Upper floor            | x1 |
| 12. | Lower deck bulkhead    | x2 |
| 13. | Life tray              | x2 |
| 14. | Front life guard       | x2 |
|     | Side lifeguard         | x2 |
|     | Step lifeguard         | x2 |
|     | Controller             | x2 |
| 18. | Handbrake              | x2 |
| 19. | Destination box        | x2 |
| 20. | Destination slip board | x2 |
|     | Curved balcony seats   | x2 |
|     | Straight balcony seats | x2 |
|     | Balcony seat backs     | x2 |
|     | Roof                   | x1 |
| 25. | Platform cupboard      | x1 |