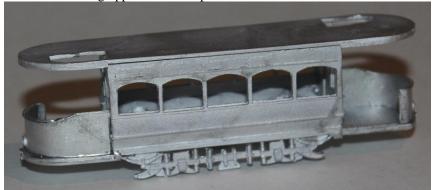

## Build Steps

1. Attach truck sides to body sides ensuring exact centrality.

2. Fix bulk heads to sides squarely and marry subassemblies to produce a box effect.

- 3. With model inverted, attach platforms to bottom edges of bulkheads; ensuring the lip is within the body and not on the platform.
- 4. Gently bend the dash panels to fit the shape of the platform front, cut to length and fit to platform.

5. Fix the ceiling/upper deck floor piece

6. Fix upper bulkheads to upper sides and marry subassemblies to produce a box effect.

7. Fit upper deck to centre of floor.

8. Carefully bend the balcony ends to shape, cut to length and fit.

9. Turn model over and fit the steps and the life trays attached to the front edge of the truck sides so they do not interfere with the mechanism. Fit the lifeguards.

10. Fit the stairs unless you wish to paint them first.