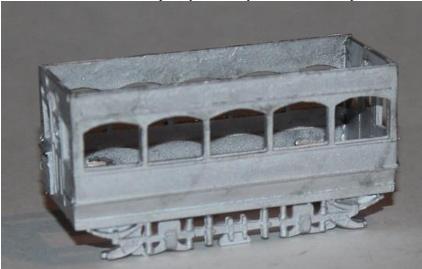

## KW 039a Glasgow Standard Phase II cars

<u>Parts</u>

| 1.  | Tram side              | x2 |
|-----|------------------------|----|
| 2.  | Truck side             | x2 |
| 3.  | Stairs                 | x2 |
| 4.  | Step                   | x2 |
| 5.  | Dash                   | x2 |
| 6.  | Resistance box         | x1 |
| 7.  | Upper sides            | x2 |
| 8.  | Upper bulkheads        | x2 |
| 9.  | Upper balcony ends     | x2 |
| 10. | Platform               | x2 |
| 11. | Upper floor            | x1 |
| 12. | Lower deck bulkhead    | x2 |
| 13. | Life tray              | x2 |
| 14. | Front life guard       | x2 |
|     | Side lifeguard         | x2 |
|     | Step lifeguard         | x2 |
|     | Controller             | x2 |
| 18. | Handbrake              | x2 |
| 19. | Destination box        | x2 |
| 20. | Destination slip board | x2 |
|     | Curved balcony seats   | x2 |
|     | Straight balcony seats | x2 |
|     | Balcony seat backs     | x2 |
|     | Roof                   | x1 |
| 25. | Platform cupboard      | x1 |

## Build Steps

1. Attach truck sides to body sides ensuring exact centrality.

2. Fix bulk heads to sides squarely and marry subassemblies to produce a box effect.

- 3. With model inverted, attach platforms to bottom edges of bulkheads; ensuring the lip is within the body and not on the platform.
- 4. Gently bend the dash panels to fit the shape of the platform front, cut to length and fit to platform.

5. Fix the ceiling/upper deck floor piece

6. Fix upper bulkheads to upper sides and marry subassemblies to produce a box effect.

7. Fit upper deck to centre of floor.

8. Carefully bend the balcony ends to shape, cut to length and fit.

9. Turn model over and fit the steps and the life trays attached to the front edge of the truck sides so they do not interfere with the mechanism. Fit the lifeguards.

10. Fit the stairs unless you wish to paint them first.