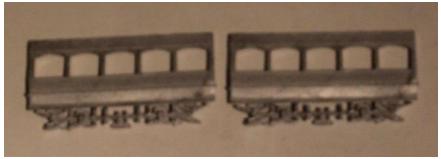

## KW 039a Glasgow Standard Phase II cars

<u>Parts</u>

| 1.  | Tram side              | x2 |
|-----|------------------------|----|
| 2.  | Truck side             | x2 |
| 3.  | Stairs                 | x2 |
| 4.  | Step                   | x2 |
| 5.  | Dash                   | x2 |
| 6.  | Resistance box         | x1 |
| 7.  | Upper sides            | x2 |
| 8.  | Upper bulkheads        | x2 |
| 9.  | Upper balcony ends     | x2 |
| 10. | Platform               | x2 |
| 11. | Upper floor            | x1 |
| 12. | Lower deck bulkhead    | x2 |
| 13. | Life tray              | x2 |
| 14. | Front life guard       | x2 |
|     | Side lifeguard         | x2 |
|     | Step lifeguard         | x2 |
|     | Controller             | x2 |
| 18. | Handbrake              | x2 |
| 19. | Destination box        | x2 |
| 20. | Destination slip board | x2 |
|     | Curved balcony seats   | x2 |
|     | Straight balcony seats | x2 |
|     | Balcony seat backs     | x2 |
|     | Roof                   | x1 |
| 25. | Platform cupboard      | x1 |

## Build Steps

1. Attach truck sides to body sides ensuring exact centrality.

2. Fix bulk heads to sides squarely and marry subassemblies to produce a box effect.

- 3. With model inverted, attach platforms to bottom edges of bulkheads; ensuring the lip is within the body and not on the platform.
- 4. Gently bend the dash panels to fit the shape of the platform front, cut to length and fit to platform.

5. Fix the ceiling/upper deck floor piece

6. Fix upper bulkheads to upper sides and marry subassemblies to produce a box effect.

7. Fit upper deck to centre of floor.

8. Carefully bend the balcony ends to shape, cut to length and fit.

9. Turn model over and fit the steps and the life trays attached to the front edge of the truck sides so they do not interfere with the mechanism. Fit the lifeguards.

10. Fit the stairs unless you wish to paint them first.