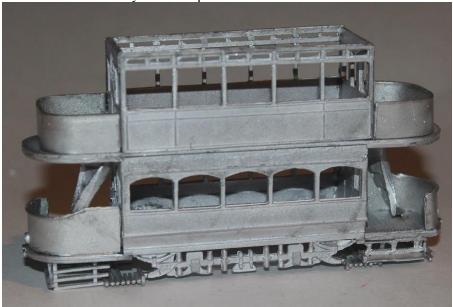

## Build Steps

1. Attach truck sides to body sides ensuring exact centrality.

2. Fix bulk heads to sides squarely and marry subassemblies to produce a box effect.

- 3. With model inverted, attach platforms to bottom edges of bulkheads; ensuring the lip is within the body and not on the platform.
- 4. Gently bend the dash panels to fit the shape of the platform front, cut to length and fit to platform.

5. Fix the ceiling/upper deck floor piece

6. Fix upper bulkheads to upper sides and marry subassemblies to produce a box effect.

7. Fit upper deck to centre of floor.

8. Carefully bend the balcony ends to shape, cut to length and fit.

9. Turn model over and fit the steps and the life trays attached to the front edge of the truck sides so they do not interfere with the mechanism. Fit the lifeguards.

10. Fit the stairs unless you wish to paint them first.