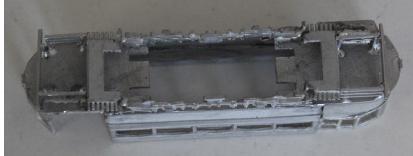

## KW 042a Glasgow Works cars

| 1.  | Tram side           | x2 |
|-----|---------------------|----|
| 2.  | Truck side          | x2 |
| 3.  | Step                | x2 |
| 4.  | Dash                | x2 |
| 5.  | Resistance box      | x1 |
| 6.  | Platform cupboard   | x1 |
|     | Platform            | x2 |
| 8.  | Roof                | x1 |
| 9.  | Lower deck bulkhead | x2 |
| 10. | Life tray           | x2 |
| 11. | Front life guard    | x2 |
| 12. | Controller          | x2 |
| 13. | Handbrake           | x2 |
| 14. | Side lifeguard      | x2 |
| 15. | Step lifeguard      | x2 |
| 16. | Trolley tower sides | x2 |
| 17. | Trolley tower ends  | x2 |
| 18. | Trolley tower top   | x1 |
|     | Trolley tower base  | x1 |
| 20. | Driver vestibules   | x2 |
| 21. | Window fillers      | x2 |
|     |                     |    |

- <u>Build Steps</u>
  Fit the half window fillers behind the body sides, flush against the bottom of the window.
  Attach truck sides to body sides ensuring exact centrality.

3. Fix bulk heads to sides squarely and marry subassemblies to produce a box effect.

- 4. With model inverted, attach platforms to bottom edges of bulkheads; ensuring the lip is within the body and not on the platform.
- 5. Bend the dash ends backwards at the groove to fit the notch at the right of the dash. Gently bend the dash panels to fit the shape of the platform front, cut to length and fit to platform.
- 6. Gently bend the driver vestibule at the pillars to match the shape of the dash and fit on top of the dash. You will need to fill any gaps between the vestibule and the dash.

7. Turn model over and fit the steps and the life trays attached to the front edge of the truck sides so they do not interfere with the mechanism. Fit the front, side and step lifeguards.

- 8. Fit the roof.
- 9. Fit the trolley tower base to the centre of the roof.
- 10. Fix the trolley tower sides and ends together. Fit the trolley tower top. Fit the whole assembly to the centre of the trolley tower base.