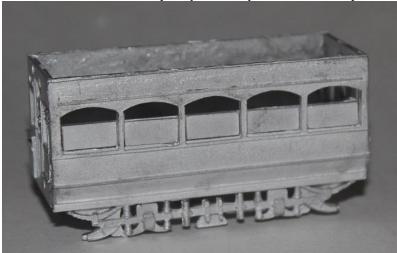

- <u>Build Steps</u>
  Fit the half window fillers behind the body sides, flush against the bottom of the window.
  Attach truck sides to body sides ensuring exact centrality.

3. Fix bulk heads to sides squarely and marry subassemblies to produce a box effect.

- 4. With model inverted, attach platforms to bottom edges of bulkheads; ensuring the lip is within the body and not on the platform.
- 5. Bend the dash ends backwards at the groove to fit the notch at the right of the dash. Gently bend the dash panels to fit the shape of the platform front, cut to length and fit to platform.
- 6. Gently bend the driver vestibule at the pillars to match the shape of the dash and fit on top of the dash. You will need to fill any gaps between the vestibule and the dash.

7. Turn model over and fit the steps and the life trays attached to the front edge of the truck sides so they do not interfere with the mechanism. Fit the front, side and step lifeguards.

- 8. Fit the roof.
- 9. Fit the trolley tower base to the centre of the roof.
- 10. Fix the trolley tower sides and ends together. Fit the trolley tower top. Fit the whole assembly to the centre of the trolley tower base.