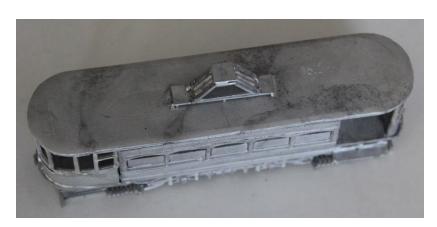

## KW 042a Glasgow Works cars

| 1.  | Tram side           | x2 |
|-----|---------------------|----|
| 2.  | Truck side          | x2 |
| 3.  | Step                | x2 |
| 4.  | Dash                | x2 |
| 5.  | Resistance box      | x1 |
| 6.  | Platform cupboard   | x1 |
|     | Platform            | x2 |
| 8.  | Roof                | x1 |
| 9.  | Lower deck bulkhead | x2 |
| 10. | Life tray           | x2 |
| 11. | Front life guard    | x2 |
| 12. | Controller          | x2 |
| 13. | Handbrake           | x2 |
| 14. | Side lifeguard      | x2 |
| 15. | Step lifeguard      | x2 |
| 16. | Trolley tower sides | x2 |
| 17. | Trolley tower ends  | x2 |
| 18. | Trolley tower top   | x1 |
|     | Trolley tower base  | x1 |
| 20. | Driver vestibules   | x2 |
| 21. | Window fillers      | x2 |
|     |                     |    |

- <u>Build Steps</u>
  Fit the half window fillers behind the body sides, flush against the bottom of the window.
  Attach truck sides to body sides ensuring exact centrality.

3. Fix bulk heads to sides squarely and marry subassemblies to produce a box effect.

- 4. With model inverted, attach platforms to bottom edges of bulkheads; ensuring the lip is within the body and not on the platform.
- 5. Bend the dash ends backwards at the groove to fit the notch at the right of the dash. Gently bend the dash panels to fit the shape of the platform front, cut to length and fit to platform.
- 6. Gently bend the driver vestibule at the pillars to match the shape of the dash and fit on top of the dash. You will need to fill any gaps between the vestibule and the dash.

7. Turn model over and fit the steps and the life trays attached to the front edge of the truck sides so they do not interfere with the mechanism. Fit the front, side and step lifeguards.

- 8. Fit the roof.
- 9. Fit the trolley tower base to the centre of the roof.
- 10. Fix the trolley tower sides and ends together. Fit the trolley tower top. Fit the whole assembly to the centre of the trolley tower base.