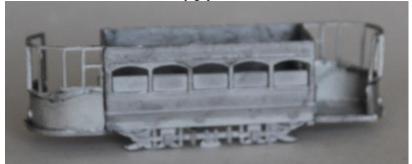

7. Turn model over and fit the steps and the life trays attached to the front edge of the truck sides so they do not interfere with the mechanism. Fit the front, side and step lifeguards.

- 8. Fit the roof.
- 9. Fit the trolley tower base to the centre of the roof.
- 10. Fix the trolley tower sides and ends together. Fit the trolley tower top. Fit the whole assembly to the centre of the trolley tower base.