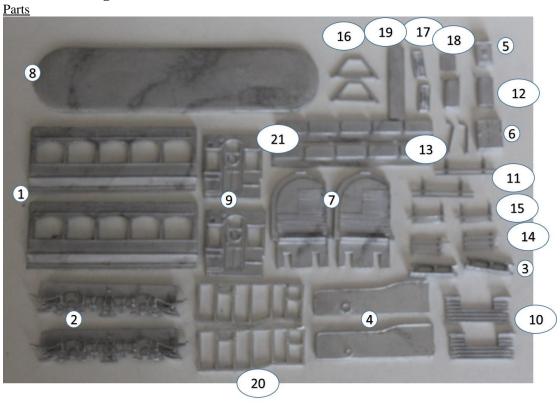

## KW 042a Glasgow Works cars

| 1.  | Tram side           | x2 |
|-----|---------------------|----|
| 2.  | Truck side          | x2 |
| 3.  | Step                | x2 |
| 4.  | Dash                | x2 |
| 5.  | Resistance box      | x1 |
| 6.  | Platform cupboard   | x1 |
|     | Platform            | x2 |
| 8.  | Roof                | x1 |
| 9.  | Lower deck bulkhead | x2 |
| 10. | Life tray           | x2 |
| 11. | Front life guard    | x2 |
| 12. | Controller          | x2 |
| 13. | Handbrake           | x2 |
| 14. | Side lifeguard      | x2 |
| 15. | Step lifeguard      | x2 |
| 16. | Trolley tower sides | x2 |
| 17. | Trolley tower ends  | x2 |
| 18. | Trolley tower top   | x1 |
|     | Trolley tower base  | x1 |
| 20. | Driver vestibules   | x2 |
| 21. | Window fillers      | x2 |
|     |                     |    |