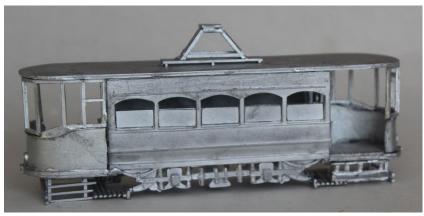

## KW 042a Glasgow Works cars

| 1.  | Tram side           | x2 |
|-----|---------------------|----|
| 2.  | Truck side          | x2 |
| 3.  | Step                | x2 |
| 4.  | Dash                | x2 |
| 5.  | Resistance box      | x1 |
| 6.  | Platform cupboard   | x1 |
|     | Platform            | x2 |
| 8.  | Roof                | x1 |
| 9.  | Lower deck bulkhead | x2 |
| 10. | Life tray           | x2 |
| 11. | Front life guard    | x2 |
| 12. | Controller          | x2 |
| 13. | Handbrake           | x2 |
| 14. | Side lifeguard      | x2 |
| 15. | Step lifeguard      | x2 |
| 16. | Trolley tower sides | x2 |
| 17. | Trolley tower ends  | x2 |
| 18. | Trolley tower top   | x1 |
|     | Trolley tower base  | x1 |
| 20. | Driver vestibules   | x2 |
| 21. | Window fillers      | x2 |
|     |                     |    |

- <u>Build Steps</u>
  Fit the half window fillers behind the body sides, flush against the bottom of the window.
  Attach truck sides to body sides ensuring exact centrality.

3. Fix bulk heads to sides squarely and marry subassemblies to produce a box effect.

- 4. With model inverted, attach platforms to bottom edges of bulkheads; ensuring the lip is within the body and not on the platform.
- 5. Bend the dash ends backwards at the groove to fit the notch at the right of the dash. Gently bend the dash panels to fit the shape of the platform front, cut to length and fit to platform.
- 6. Gently bend the driver vestibule at the pillars to match the shape of the dash and fit on top of the dash. You will need to fill any gaps between the vestibule and the dash.

7. Turn model over and fit the steps and the life trays attached to the front edge of the truck sides so they do not interfere with the mechanism. Fit the front, side and step lifeguards.

- 8. Fit the roof.
- 9. Fit the trolley tower base to the centre of the roof.
- 10. Fix the trolley tower sides and ends together. Fit the trolley tower top. Fit the whole assembly to the centre of the trolley tower base.