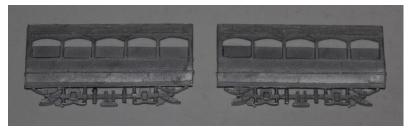

- <u>Build Steps</u>
  Fit the half window fillers behind the body sides, flush against the bottom of the window.
  Attach truck sides to body sides ensuring exact centrality.

3. Fix bulk heads to sides squarely and marry subassemblies to produce a box effect.

- 4. With model inverted, attach platforms to bottom edges of bulkheads; ensuring the lip is within the body and not on the platform.
- 5. Bend the dash ends backwards at the groove to fit the notch at the right of the dash. Gently bend the dash panels to fit the shape of the platform front, cut to length and fit to platform.
- 6. Gently bend the driver vestibule at the pillars to match the shape of the dash and fit on top of the dash. You will need to fill any gaps between the vestibule and the dash.

7. Turn model over and fit the steps and the life trays attached to the front edge of the truck sides so they do not interfere with the mechanism. Fit the front, side and step lifeguards.

- 8. Fit the roof.
- 9. Fit the trolley tower base to the centre of the roof.
- 10. Fix the trolley tower sides and ends together. Fit the trolley tower top. Fit the whole assembly to the centre of the trolley tower base.