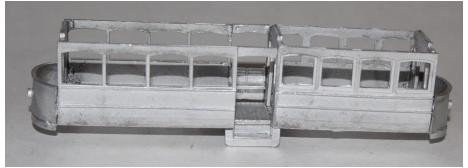

3. Join the 2 saloons using the middle floor and the middle entrance tops.

4. With model inverted, fit the middle steps under the middle floor, then fit the step fronts – trim the tops so that they fit flush to the sides and with the top edge flush with the step.

5. Fit the seat in the entrance on one side.

- 6. Attach the platforms to bottom edges of bulkheads.
- 7. Gently bend the dash panels to fit the shape of the platform front, cut to length and fit to platform.

8. Fit the doors to the platform bulkheads.

9. Fit the lower roof.

- 10. Fit the clerestory sides so that the lower edge sits inside the edge of the roof. You will need to trim the inset section to clear the middle bulkhead. Fit the clerestory ends.
- 11. Fit the upper roof.