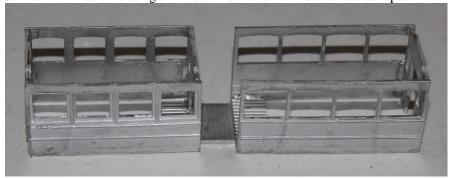

3. Join the 2 saloons using the middle floor and the middle entrance tops.

4. With model inverted, fit the middle steps under the middle floor, then fit the step fronts – trim the tops so that they fit flush to the sides and with the top edge flush with the step.

5. Fit the seat in the entrance on one side.

- 6. Attach the platforms to bottom edges of bulkheads.
- 7. Gently bend the dash panels to fit the shape of the platform front, cut to length and fit to platform.