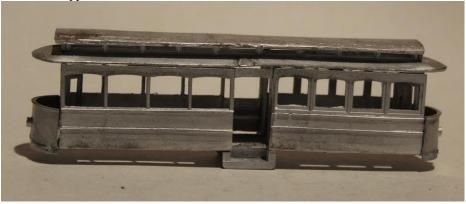

## **Build Steps**

1. Build the shorter salon using the 2 sides, one end bulkhead and the middle bulkhead fixing the bulk heads to sides squarely and marry subassemblies to produce a box effect.

2. Build the longer saloon using the two sides and the remaining end bulkhead.

3. Join the 2 saloons using the middle floor and the middle entrance tops.

4. With model inverted, fit the middle steps under the middle floor, then fit the step fronts – trim the tops so that they fit flush to the sides and with the top edge flush with the step.

5. Fit the seat in the entrance on one side.

- 6. Attach the platforms to bottom edges of bulkheads.
- 7. Gently bend the dash panels to fit the shape of the platform front, cut to length and fit to platform.

8. Fit the doors to the platform bulkheads.

9. Fit the lower roof.

- 10. Fit the clerestory sides so that the lower edge sits inside the edge of the roof. You will need to trim the inset section to clear the middle bulkhead. Fit the clerestory ends.
- 11. Fit the upper roof.

12. Fit the trolley plank to the centre of the roof.