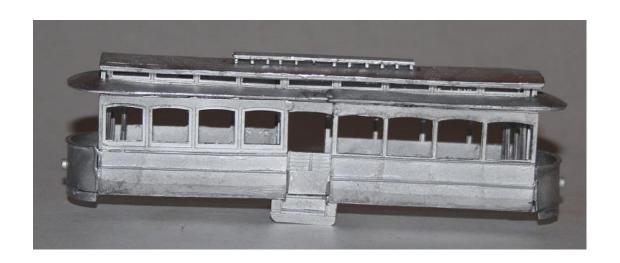

## **Build Steps**

1. Build the shorter salon using the 2 sides, one end bulkhead and the middle bulkhead fixing the bulk heads to sides squarely and marry subassemblies to produce a box effect.

2. Build the longer saloon using the two sides and the remaining end bulkhead.

3. Join the 2 saloons using the middle floor and the middle entrance tops.

4. With model inverted, fit the middle steps under the middle floor, then fit the step fronts – trim the tops so that they fit flush to the sides and with the top edge flush with the step.

5. Fit the seat in the entrance on one side.

- 6. Attach the platforms to bottom edges of bulkheads.
- 7. Gently bend the dash panels to fit the shape of the platform front, cut to length and fit to platform.

8. Fit the doors to the platform bulkheads.

9. Fit the lower roof.

- 10. Fit the clerestory sides so that the lower edge sits inside the edge of the roof. You will need to trim the inset section to clear the middle bulkhead. Fit the clerestory ends.
- 11. Fit the upper roof.

12. Fit the trolley plank to the centre of the roof.