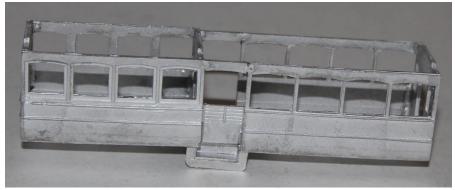

## KW 049 Liverpool American single deck

| 1.  | Roof                | x1 |
|-----|---------------------|----|
| 2.  | Longer side         | x2 |
| 3.  | Shorter side        | x2 |
| 4.  | Bogie side          | x4 |
| 5.  | Platform            | x2 |
| 6.  | Bulkhead            | x2 |
| 7.  | Inner bulkhead      | x1 |
| 8.  | Lifetray            | x2 |
| 9.  | Trolley plank       | x1 |
| 10. | Controller          | x2 |
| 11. | Handbrake           | x2 |
| 12. | Curved lifeguard    | x2 |
| 13. | Dash                | x2 |
| 14. | Platform doors      | x4 |
| 15. | Middle step         | x2 |
| 16. | Step front          | x2 |
| 17. | Clerestory side     | x2 |
| 18. | Clerestory end      | x2 |
| 19. | Lower roof          | x2 |
| 20. | Roof destinations   | x2 |
| 21. | Middle platform     | x1 |
| 22. | Middle entrance top | x2 |
| 23. | Middle seat         | x1 |
|     |                     |    |

## **Build Steps**

1. Build the shorter salon using the 2 sides, one end bulkhead and the middle bulkhead fixing the bulk heads to sides squarely and marry subassemblies to produce a box effect.

2. Build the longer saloon using the two sides and the remaining end bulkhead.

3. Join the 2 saloons using the middle floor and the middle entrance tops.

4. With model inverted, fit the middle steps under the middle floor, then fit the step fronts – trim the tops so that they fit flush to the sides and with the top edge flush with the step.