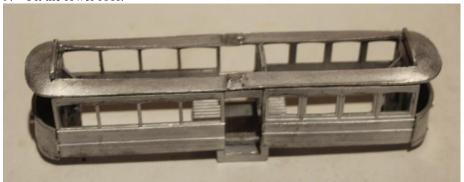

8. Fit the doors to the platform bulkheads.

9. Fit the lower roof.

- 10. Fit the clerestory sides so that the lower edge sits inside the edge of the roof. You will need to trim the inset section to clear the middle bulkhead. Fit the clerestory ends.
- 11. Fit the upper roof.

12. Fit the trolley plank to the centre of the roof.