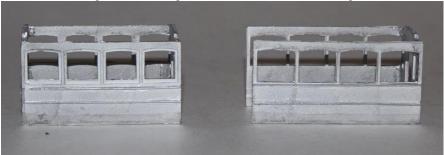

## **Build Steps**

1. Build the shorter salon using the 2 sides, one end bulkhead and the middle bulkhead fixing the bulk heads to sides squarely and marry subassemblies to produce a box effect.

2. Build the longer saloon using the two sides and the remaining end bulkhead.