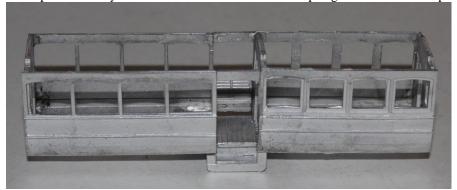

8. Fit the doors to the platform bulkheads.

9. Fit the lower roof.

- 10. Fit the clerestory sides so that the lower edge sits inside the edge of the roof. You will need to trim the inset section to clear the middle bulkhead. Fit the clerestory ends.
- 11. Fit the upper roof.

12. Fit the trolley plank to the centre of the roof.