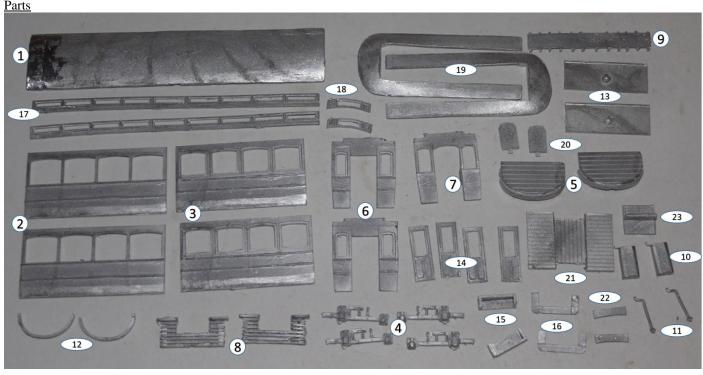

## KW 049 Liverpool American single deck

| 1.  | Roof                | x1 |
|-----|---------------------|----|
| 2.  | Longer side         | x2 |
| 3.  | Shorter side        | x2 |
| 4.  | Bogie side          | x4 |
| 5.  | Platform            | x2 |
| 6.  | Bulkhead            | x2 |
| 7.  | Inner bulkhead      | x1 |
| 8.  | Lifetray            | x2 |
| 9.  | Trolley plank       | x1 |
| 10. | Controller          | x2 |
| 11. | Handbrake           | x2 |
| 12. | Curved lifeguard    | x2 |
| 13. | Dash                | x2 |
| 14. | Platform doors      | x4 |
| 15. | Middle step         | x2 |
| 16. | Step front          | x2 |
| 17. | Clerestory side     | x2 |
| 18. | Clerestory end      | x2 |
| 19. | Lower roof          | x2 |
| 20. | Roof destinations   | x2 |
| 21. | Middle platform     | x1 |
| 22. | Middle entrance top | x2 |
| 23. | Middle seat         | x1 |
|     |                     |    |