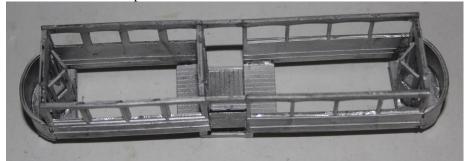

3. Join the 2 saloons using the middle floor and the middle entrance tops.

4. With model inverted, fit the middle steps under the middle floor, then fit the step fronts – trim the tops so that they fit flush to the sides and with the top edge flush with the step.

5. Fit the seat in the entrance on one side.

- 6. Attach the platforms to bottom edges of bulkheads.
- 7. Gently bend the dash panels to fit the shape of the platform front, cut to length and fit to platform.