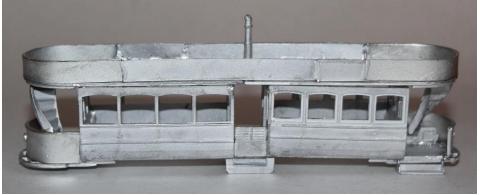

## KW 049a Liverpool American open top car

Parts

| 1. Roof                  | x2 |
|--------------------------|----|
| 2. Longer side           | x2 |
| 3. Shorter side          | x2 |
| 4. Bogie side            | x4 |
| 5. Platform              | x2 |
| 6. Bulkhead              | x2 |
| 7. Inner bulkhead        | x2 |
| 8. Lifetray              | x2 |
| 9. Trolley mast          | x1 |
| 10. Controller           | x2 |
| 11. Handbrake            | x2 |
| 12. Dash                 | x2 |
| 13. Middle step          | x2 |
| 14. Step front           | x2 |
| 15. Middle platform      | x1 |
| 16. Middle entrance top  | x2 |
| 17. Middle seat          | x1 |
| 18. Balcony ends         | x2 |
| 19. Upper sides          | x4 |
| 20. Reversed stairs      | x2 |
| 21. Reversed stair bases | x2 |
| 22. Hex destinations     | x2 |
| 23. Destination boxes    | x2 |
| 24. End steps            | x2 |
| I                        |    |

Build Steps

- 1. Build the shorter salon using the 2 sides, one end bulkhead and the middle bulkhead fixing the bulk heads to sides squarely and marry subassemblies to produce a box effect.
- 2. Build the longer saloon using the two sides and the remaining end and middle bulkheads.

3. Join the 2 saloons using the middle floor and the middle entrance tops.

- 4. Attach the platforms to bottom edges of bulkheads.
- 5. Gently bend the dash panels to fit the shape of the platform front, cut to length and fit to platform.

6. Fit the upper floor.

7. Gently bend the balcony end panels to fit the shape of the upper floor end. Fit the upper deck sides, trim to fit as required.

- 8. With model inverted, fit the middle steps under the middle floor, then fit the step fronts trim the tops so that they fit flush to the sides and with the top edge flush with the step.
- 9. Fit the seat in the entrance on one side.

10. Fit the trolley mast to the centre of the upper floor.

11. Fit the stairs unless you wish to paint them first.