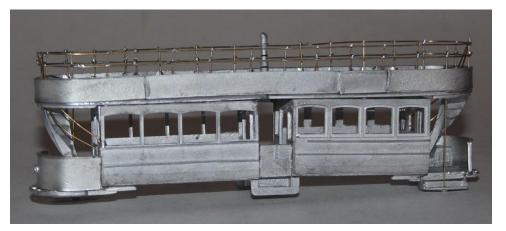

## KW 049a Liverpool American open top car

Parts

| 1. Roof                  | x2 |
|--------------------------|----|
| 2. Longer side           | x2 |
| 3. Shorter side          | x2 |
| 4. Bogie side            | x4 |
| 5. Platform              | x2 |
| 6. Bulkhead              | x2 |
| 7. Inner bulkhead        | x2 |
| 8. Lifetray              | x2 |
| 9. Trolley mast          | x1 |
| 10. Controller           | x2 |
| 11. Handbrake            | x2 |
| 12. Dash                 | x2 |
| 13. Middle step          | x2 |
| 14. Step front           | x2 |
| 15. Middle platform      | x1 |
| 16. Middle entrance top  | x2 |
| 17. Middle seat          | x1 |
| 18. Balcony ends         | x2 |
| 19. Upper sides          | x4 |
| 20. Reversed stairs      | x2 |
| 21. Reversed stair bases | x2 |
| 22. Hex destinations     | x2 |
| 23. Destination boxes    | x2 |
| 24. End steps            | x2 |
| I                        |    |

Build Steps

- 1. Build the shorter salon using the 2 sides, one end bulkhead and the middle bulkhead fixing the bulk heads to sides squarely and marry subassemblies to produce a box effect.
- 2. Build the longer saloon using the two sides and the remaining end and middle bulkheads.

3. Join the 2 saloons using the middle floor and the middle entrance tops.

- 4. Attach the platforms to bottom edges of bulkheads.
- 5. Gently bend the dash panels to fit the shape of the platform front, cut to length and fit to platform.

6. Fit the upper floor.

7. Gently bend the balcony end panels to fit the shape of the upper floor end. Fit the upper deck sides, trim to fit as required.

- 8. With model inverted, fit the middle steps under the middle floor, then fit the step fronts trim the tops so that they fit flush to the sides and with the top edge flush with the step.
- 9. Fit the seat in the entrance on one side.

10. Fit the trolley mast to the centre of the upper floor.

11. Fit the stairs unless you wish to paint them first.