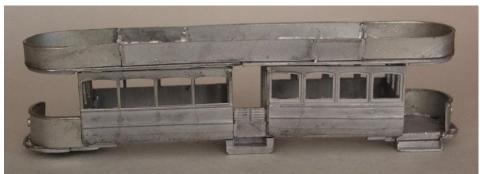

6. Fit the upper floor.

7. Gently bend the balcony end panels to fit the shape of the upper floor end. Fit the upper deck sides, trim to fit as required.

- 8. With model inverted, fit the middle steps under the middle floor, then fit the step fronts trim the tops so that they fit flush to the sides and with the top edge flush with the step.
- 9. Fit the seat in the entrance on one side.