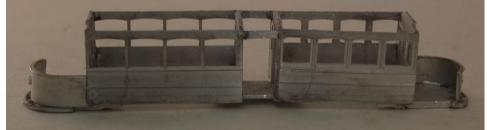

6. Fit the upper floor.

7. Gently bend the balcony end panels to fit the shape of the upper floor end. Fit the upper deck sides, trim to fit as required.

- 8. With model inverted, fit the middle steps under the middle floor, then fit the step fronts trim the tops so that they fit flush to the sides and with the top edge flush with the step.
- 9. Fit the seat in the entrance on one side.

10. Fit the trolley mast to the centre of the upper floor.

11. Fit the stairs unless you wish to paint them first.