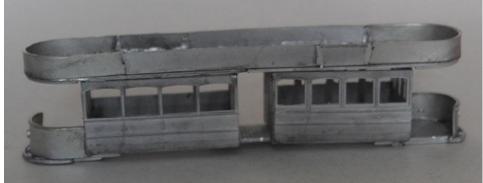

3. Join the 2 saloons using the middle floor and the middle entrance tops.

- 4. Attach the platforms to bottom edges of bulkheads.
- 5. Gently bend the dash panels to fit the shape of the platform front, cut to length and fit to platform.

6. Fit the upper floor.

7. Gently bend the balcony end panels to fit the shape of the upper floor end. Fit the upper deck sides, trim to fit as required.

- 8. With model inverted, fit the middle steps under the middle floor, then fit the step fronts trim the tops so that they fit flush to the sides and with the top edge flush with the step.
- 9. Fit the seat in the entrance on one side.