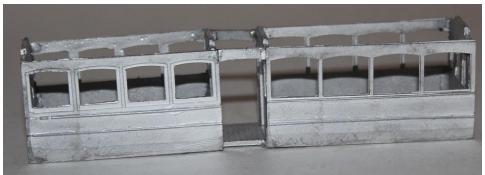

3. Join the 2 saloons using the middle floor and the middle entrance tops.

- 4. Attach the platforms to bottom edges of bulkheads.
- 5. Gently bend the dash panels to fit the shape of the platform front, cut to length and fit to platform.