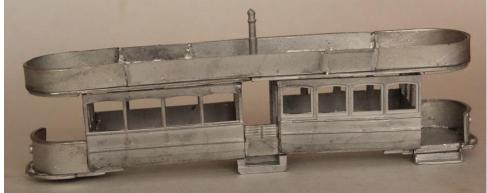

10. Fit the trolley mast to the centre of the upper floor.

11. Fit the stairs unless you wish to paint them first.