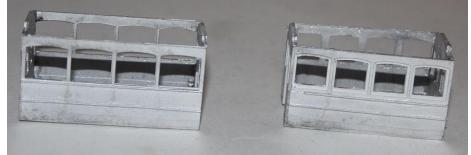

Build Steps

- 1. Build the shorter salon using the 2 sides, one end bulkhead and the middle bulkhead fixing the bulk heads to sides squarely and marry subassemblies to produce a box effect.
- 2. Build the longer saloon using the two sides and the remaining end and middle bulkheads.