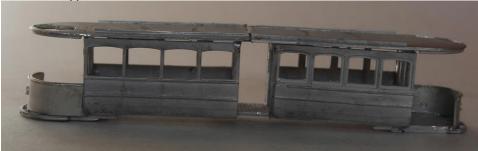

Build Steps

- 1. Build the shorter salon using the 2 sides, one end bulkhead and the middle bulkhead fixing the bulk heads to sides squarely and marry subassemblies to produce a box effect.
- 2. Build the longer saloon using the two sides and the remaining end and middle bulkheads.

3. Join the 2 saloons using the middle floor and the middle entrance tops.

- 4. Attach the platforms to bottom edges of bulkheads.
- 5. Gently bend the dash panels to fit the shape of the platform front, cut to length and fit to platform.

6. Fit the upper floor.

7. Gently bend the balcony end panels to fit the shape of the upper floor end. Fit the upper deck sides, trim to fit as required.

- 8. With model inverted, fit the middle steps under the middle floor, then fit the step fronts trim the tops so that they fit flush to the sides and with the top edge flush with the step.
- 9. Fit the seat in the entrance on one side.