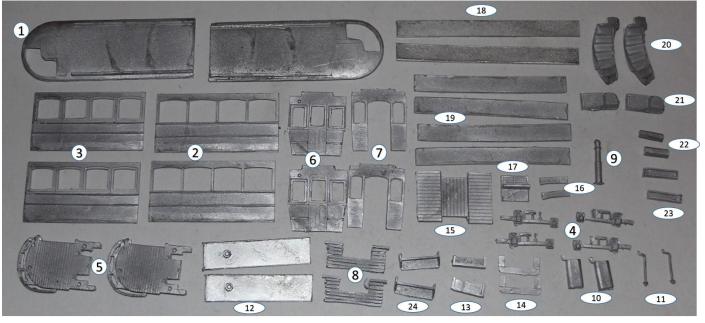

## KW 049a Liverpool American open top car

Parts

| 1. Roof                  | x2 |
|--------------------------|----|
| 2. Longer side           | x2 |
| 3. Shorter side          | x2 |
| 4. Bogie side            | x4 |
| 5. Platform              | x2 |
| 6. Bulkhead              | x2 |
| 7. Inner bulkhead        | x2 |
| 8. Lifetray              | x2 |
| 9. Trolley mast          | x1 |
| 10. Controller           | x2 |
| 11. Handbrake            | x2 |
| 12. Dash                 | x2 |
| 13. Middle step          | x2 |
| 14. Step front           | x2 |
| 15. Middle platform      | x1 |
| 16. Middle entrance top  | x2 |
| 17. Middle seat          | x1 |
| 18. Balcony ends         | x2 |
| 19. Upper sides          | x4 |
| 20. Reversed stairs      | x2 |
| 21. Reversed stair bases | x2 |
| 22. Hex destinations     | x2 |
| 23. Destination boxes    | x2 |
| 24. End steps            | x2 |
| I                        |    |