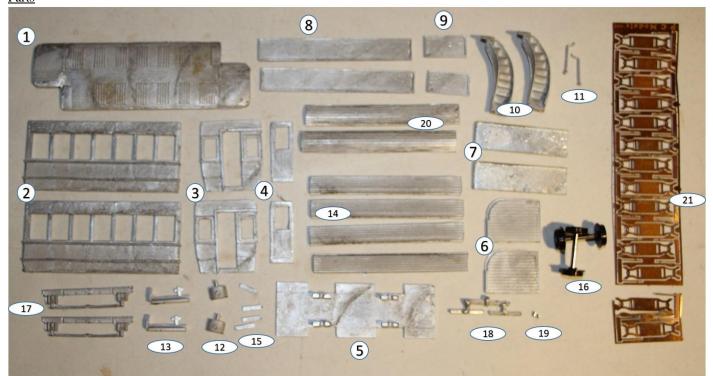

## KW Trams

KW 060 7sg Seven Window with Straight Tops & Knifeboard Seats Parts

| 1.  | Floor / ceiling           | x1  |
|-----|---------------------------|-----|
| 2.  | Lower side                | x2  |
| 3.  | Bulkhead                  | x2  |
| 4.  | Bulkhead door             | x2  |
| 5.  | Floor                     | x1  |
| 6.  | Platform                  | x2  |
| 7.  | Dash                      | x2  |
| 8.  | Long decency panels       | x2  |
| 9.  | Short decency panels      | x2  |
| 10. | Stairs                    | x2  |
| 11. | Handbrake                 | x2  |
| 12. | Bulkhead lamp             | x2  |
| 13. | Step                      | x2  |
| 14. | Lower deck seats          | x4  |
| 15. | Axle retainers            | x4  |
| 16. | Axles & wheels            | x2  |
| 17. | Truck sides               | x2  |
| 18. | Swingle assembly          | x1  |
| 19. | Coupling                  | x1  |
| 20. | Turtle roof               | x2  |
| 21. | Etched brass double seats | x12 |
| 22. | Etched brass single seats | x2  |
|     |                           |     |