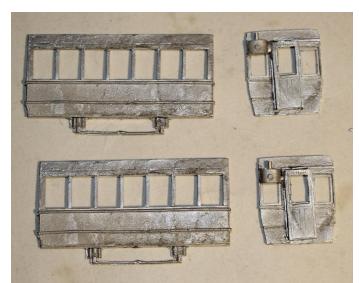

## Build Steps

- Fit the bulkhead doors and lights to the bulkheads.
   Attach the truck sides centrally to the body sides.

3. Fix bulk heads to sides squarely and marry subassemblies to produce a box effect.

4. With model inverted, attach platforms to bottom edges of bulkheads; with the platform mounted to the left of the car and the outer edge in line with the outer edge of the bulkhead.
5. Gently bend the dash panels to fit the shape of the platform front, cut to length and fit to platform in the cut out in the front edge of the platform. Fit any under-stair gates, bars etc. (not supplied) as required.