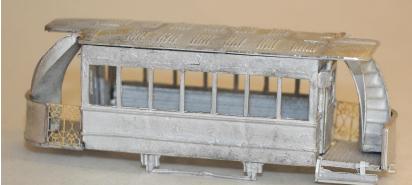

## KW Trams

KW 060 7sg Seven Window with Straight Tops & Knifeboard Seats Parts

| 1.  | Floor / ceiling           | x1  |
|-----|---------------------------|-----|
| 2.  | Lower side                | x2  |
| 3.  | Bulkhead                  | x2  |
| 4.  | Bulkhead door             | x2  |
| 5.  | Floor                     | x1  |
| 6.  | Platform                  | x2  |
| 7.  | Dash                      | x2  |
| 8.  | Long decency panels       | x2  |
| 9.  | Short decency panels      | x2  |
| 10. | Stairs                    | x2  |
| 11. | Handbrake                 | x2  |
| 12. | Bulkhead lamp             | x2  |
| 13. | Step                      | x2  |
| 14. | Lower deck seats          | x4  |
| 15. | Axle retainers            | x4  |
| 16. | Axles & wheels            | x2  |
| 17. | Truck sides               | x2  |
| 18. | Swingle assembly          | x1  |
| 19. | Coupling                  | x1  |
| 20. | Turtle roof               | x2  |
| 21. | Etched brass double seats | x12 |
| 22. | Etched brass single seats | x2  |
|     |                           |     |

## Build Steps

- Fit the bulkhead doors and lights to the bulkheads.
   Attach the truck sides centrally to the body sides.

3. Fix bulk heads to sides squarely and marry subassemblies to produce a box effect.

4. With model inverted, attach platforms to bottom edges of bulkheads; with the platform mounted to the left of the car and the outer edge in line with the outer edge of the bulkhead.
5. Gently bend the dash panels to fit the shape of the platform front, cut to length and fit to platform in the cut out in the front edge of the platform. Fit any under-stair gates, bars etc. (not supplied) as required.

6. Fit the ceiling/upper deck floor.

7. Trim the turtle back roof curves to length and fit inside the body.

8. Fix the lower deck seat backs and seat bottoms in place unless you want to paint them and the interior first.

9. Fit the stairs unless you wish to paint them first.

10. Fit the steps to the edges of the platforms. Fit the rear coupler to the lower edge of the rear platform.

11. Make up handrails etc from wire (not included).