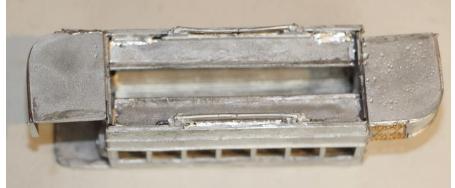

4. With model inverted, attach platforms to bottom edges of bulkheads; with the platform mounted to the left of the car and the outer edge in line with the outer edge of the bulkhead.
5. Gently bend the dash panels to fit the shape of the platform front, cut to length and fit to platform in the cut out in the front edge of the platform. Fit any under-stair gates, bars etc. (not supplied) as required.

6. Fit the ceiling/upper deck floor.

7. Trim the turtle back roof curves to length and fit inside the body.

8. Fix the lower deck seat backs and seat bottoms in place unless you want to paint them and the interior first.