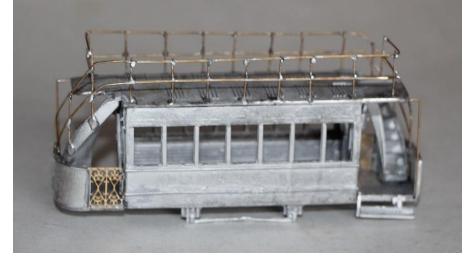

## KW Trams

KW 060 7sg Seven Window with Straight Tops & Knifeboard Seats Parts

| 1.  | Floor / ceiling           | x1  |
|-----|---------------------------|-----|
| 2.  | Lower side                | x2  |
| 3.  | Bulkhead                  | x2  |
| 4.  | Bulkhead door             | x2  |
| 5.  | Floor                     | x1  |
| 6.  | Platform                  | x2  |
| 7.  | Dash                      | x2  |
| 8.  | Long decency panels       | x2  |
| 9.  | Short decency panels      | x2  |
| 10. | Stairs                    | x2  |
| 11. | Handbrake                 | x2  |
| 12. | Bulkhead lamp             | x2  |
| 13. | Step                      | x2  |
| 14. | Lower deck seats          | x4  |
| 15. | Axle retainers            | x4  |
| 16. | Axles & wheels            | x2  |
| 17. | Truck sides               | x2  |
| 18. | Swingle assembly          | x1  |
| 19. | Coupling                  | x1  |
| 20. | Turtle roof               | x2  |
| 21. | Etched brass double seats | x12 |
| 22. | Etched brass single seats | x2  |
|     |                           |     |

## Build Steps

- Fit the bulkhead doors and lights to the bulkheads.
   Attach the truck sides centrally to the body sides.

3. Fix bulk heads to sides squarely and marry subassemblies to produce a box effect.

4. With model inverted, attach platforms to bottom edges of bulkheads; with the platform mounted to the left of the car and the outer edge in line with the outer edge of the bulkhead.
5. Gently bend the dash panels to fit the shape of the platform front, cut to length and fit to platform in the cut out in the front edge of the platform. Fit any under-stair gates, bars etc. (not supplied) as required.

6. Fit the ceiling/upper deck floor.

7. Trim the turtle back roof curves to length and fit inside the body.

8. Fix the lower deck seat backs and seat bottoms in place unless you want to paint them and the interior first.

9. Fit the stairs unless you wish to paint them first.

10. Fit the steps to the edges of the platforms. Fit the rear coupler to the lower edge of the rear platform.

11. Make up handrails etc from wire (not included).