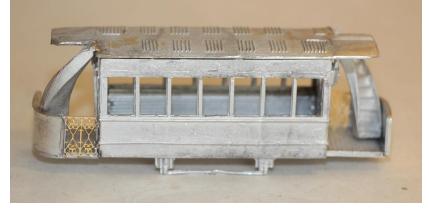

## KW Trams

KW 060 7sg Seven Window with Straight Tops & Knifeboard Seats Parts

| 1.  | Floor / ceiling           | x1  |
|-----|---------------------------|-----|
| 2.  | Lower side                | x2  |
| 3.  | Bulkhead                  | x2  |
| 4.  | Bulkhead door             | x2  |
| 5.  | Floor                     | x1  |
| 6.  | Platform                  | x2  |
| 7.  | Dash                      | x2  |
| 8.  | Long decency panels       | x2  |
| 9.  | Short decency panels      | x2  |
| 10. | Stairs                    | x2  |
| 11. | Handbrake                 | x2  |
| 12. | Bulkhead lamp             | x2  |
| 13. | Step                      | x2  |
| 14. | Lower deck seats          | x4  |
| 15. | Axle retainers            | x4  |
| 16. | Axles & wheels            | x2  |
| 17. | Truck sides               | x2  |
| 18. | Swingle assembly          | x1  |
| 19. | Coupling                  | x1  |
| 20. | Turtle roof               | x2  |
| 21. | Etched brass double seats | x12 |
| 22. | Etched brass single seats | x2  |
|     |                           |     |

## Build Steps

- Fit the bulkhead doors and lights to the bulkheads.
   Attach the truck sides centrally to the body sides.

3. Fix bulk heads to sides squarely and marry subassemblies to produce a box effect.

4. With model inverted, attach platforms to bottom edges of bulkheads; with the platform mounted to the left of the car and the outer edge in line with the outer edge of the bulkhead.
5. Gently bend the dash panels to fit the shape of the platform front, cut to length and fit to platform in the cut out in the front edge of the platform. Fit any under-stair gates, bars etc. (not supplied) as required.

6. Fit the ceiling/upper deck floor.

7. Trim the turtle back roof curves to length and fit inside the body.

8. Fix the lower deck seat backs and seat bottoms in place unless you want to paint them and the interior first.

9. Fit the stairs unless you wish to paint them first.

10. Fit the steps to the edges of the platforms. Fit the rear coupler to the lower edge of the rear platform.

11. Make up handrails etc from wire (not included).