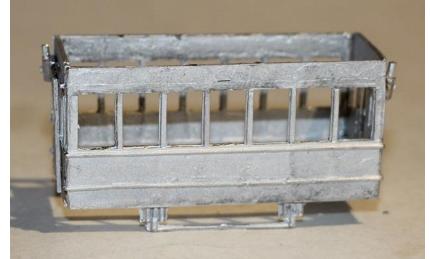

6. Fit the ceiling/upper deck floor.

7. Trim the turtle back roof curves to length and fit inside the body.

8. Fix the lower deck seat backs and seat bottoms in place unless you want to paint them and the interior first.

9. Fit the stairs unless you wish to paint them first.

10. Fit the steps to the edges of the platforms. Fit the rear coupler to the lower edge of the rear platform.

11. Make up handrails etc from wire (not included).