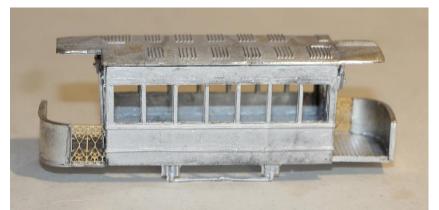

## KW Trams

KW 060 7sg Seven Window with Straight Tops & Knifeboard Seats Parts

| 1.  | Floor / ceiling           | x1  |
|-----|---------------------------|-----|
| 2.  | Lower side                | x2  |
| 3.  | Bulkhead                  | x2  |
| 4.  | Bulkhead door             | x2  |
| 5.  | Floor                     | x1  |
| 6.  | Platform                  | x2  |
| 7.  | Dash                      | x2  |
| 8.  | Long decency panels       | x2  |
| 9.  | Short decency panels      | x2  |
| 10. | Stairs                    | x2  |
| 11. | Handbrake                 | x2  |
| 12. | Bulkhead lamp             | x2  |
| 13. | Step                      | x2  |
| 14. | Lower deck seats          | x4  |
| 15. | Axle retainers            | x4  |
| 16. | Axles & wheels            | x2  |
| 17. | Truck sides               | x2  |
| 18. | Swingle assembly          | x1  |
| 19. | Coupling                  | x1  |
| 20. | Turtle roof               | x2  |
| 21. | Etched brass double seats | x12 |
| 22. | Etched brass single seats | x2  |
|     |                           |     |

## Build Steps

- Fit the bulkhead doors and lights to the bulkheads.
   Attach the truck sides centrally to the body sides.

3. Fix bulk heads to sides squarely and marry subassemblies to produce a box effect.

4. With model inverted, attach platforms to bottom edges of bulkheads; with the platform mounted to the left of the car and the outer edge in line with the outer edge of the bulkhead.
5. Gently bend the dash panels to fit the shape of the platform front, cut to length and fit to platform in the cut out in the front edge of the platform. Fit any under-stair gates, bars etc. (not supplied) as required.

6. Fit the ceiling/upper deck floor.

7. Trim the turtle back roof curves to length and fit inside the body.

8. Fix the lower deck seat backs and seat bottoms in place unless you want to paint them and the interior first.

9. Fit the stairs unless you wish to paint them first.

10. Fit the steps to the edges of the platforms. Fit the rear coupler to the lower edge of the rear platform.

11. Make up handrails etc from wire (not included).