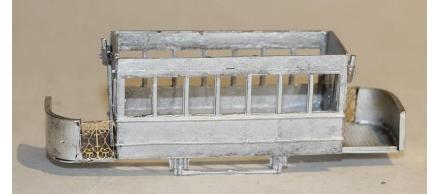

6. Fit the ceiling/upper deck floor.

7. Trim the turtle back roof curves to length and fit inside the body.

8. Fix the lower deck seat backs and seat bottoms in place unless you want to paint them and the interior first.

9. Fit the stairs unless you wish to paint them first.

10. Fit the steps to the edges of the platforms. Fit the rear coupler to the lower edge of the rear platform.

11. Make up handrails etc from wire (not included).