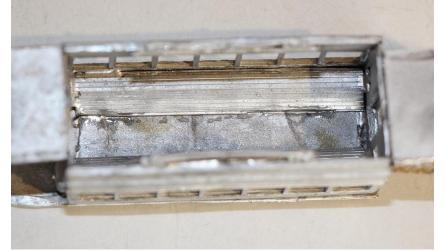

6. Fit the ceiling/upper deck floor.

7. Trim the turtle back roof curves to length and fit inside the body.

8. Fix the lower deck seat backs and seat bottoms in place unless you want to paint them and the interior first.