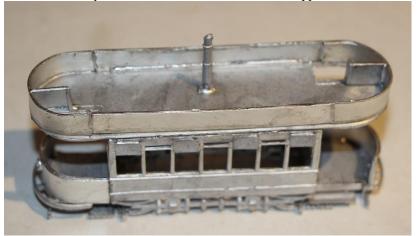

6. Fix the ceiling / floor.

7. Fit the open top sides, bending the end panels to match the shape of the ends.

Turn model over to fit the steps, lifeguards and life trays.

9. Fit the stair partitions at the top of the stairs.10. Fit the trolley mast to the left of the middle of the upper floor.

11. Fit the stairs unless you wish to paint them first.

12. Fit the seta back vertically to the middle of the back edge of the balcony seat.

13. Using brass wire (not supplied) with the help of prototypical photos, drill and fit handrails