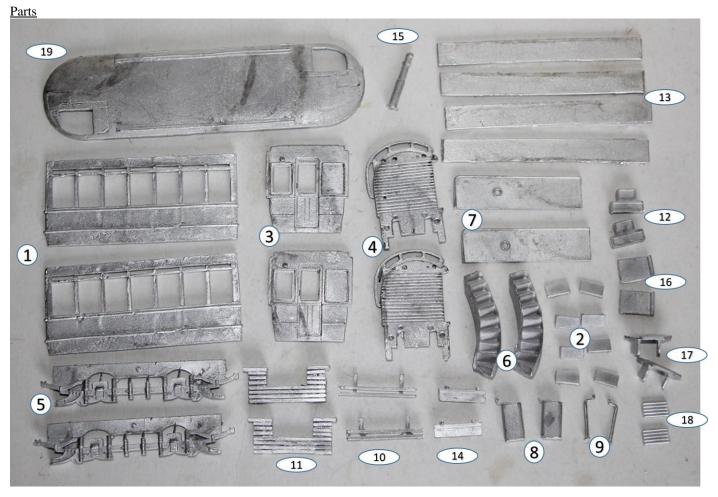

## KW 061 Portsmouth 84 Electrified Horse Car

| 1.  | Tram side                | x2 |
|-----|--------------------------|----|
| 2.  | Side vents               | x8 |
| 3.  | Bulkhead                 | x2 |
| 4.  | Platform                 | x2 |
| 5.  | Truck side               | x2 |
| 6.  | Stairs                   | x2 |
| 7.  | Dash panels              | x2 |
| 8.  | Controller               | x2 |
| 9.  | Handbrake                | x2 |
| 10. | Life Guard               | x2 |
| 11. | Life tray                | x2 |
| 12. | Destination box          | x2 |
| 13. | Upper deck decency panel | x4 |
| 14. | Steps                    | x2 |
| 15. | Trolley mast             | x1 |
| 16. | Stair partition          | x2 |
| 17. | Balcony seats            | x2 |
| 18. | Balcony seat backs       | x2 |
| 19. | Upper floor              | x1 |
|     |                          |    |