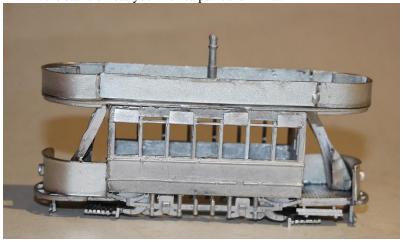

## KW 061 Portsmouth 84 Electrified Horse Car

| 1.  | Tram side                | x2 |
|-----|--------------------------|----|
| 2.  | Side vents               | x8 |
| 3.  | Bulkhead                 | x2 |
| 4.  | Platform                 | x2 |
| 5.  | Truck side               | x2 |
| 6.  | Stairs                   | x2 |
| 7.  | Dash panels              | x2 |
| 8.  | Controller               | x2 |
| 9.  | Handbrake                | x2 |
| 10. | Life Guard               | x2 |
| 11. | Life tray                | x2 |
| 12. | Destination box          | x2 |
| 13. | Upper deck decency panel | x4 |
| 14. | Steps                    | x2 |
| 15. | Trolley mast             | x1 |
| 16. | Stair partition          | x2 |
| 17. | Balcony seats            | x2 |
| 18. | Balcony seat backs       | x2 |
| 19. | Upper floor              | x1 |
|     |                          |    |

- Build Steps
  1. Fit vents above 1st, 3rd, 5th and 7th windows on tram sides.
  2. Attach the truck sides centrally to the saloon sides.

3. Produce the lower saloon box of 2 lower sides and 2 bulk heads by assembly on a flat surface in the upside down position

- 4. Attach the platforms centrally under the bulkheads with the raised sections flush with the back of the bulkhead.
- 5. Bend the dash panels to match the shape of the platform, trim to fit and fix in place.

6. Fix the ceiling / floor.

7. Fit the open top sides, bending the end panels to match the shape of the ends.

Turn model over to fit the steps, lifeguards and life trays.

9. Fit the stair partitions at the top of the stairs.10. Fit the trolley mast to the left of the middle of the upper floor.