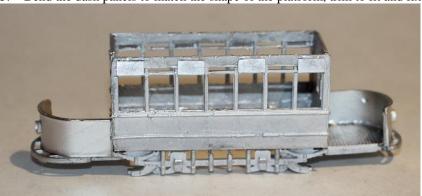

6. Fix the ceiling / floor.

7. Fit the open top sides, bending the end panels to match the shape of the ends.

Turn model over to fit the steps, lifeguards and life trays.

9. Fit the stair partitions at the top of the stairs.10. Fit the trolley mast to the left of the middle of the upper floor.

11. Fit the stairs unless you wish to paint them first.

12. Fit the seta back vertically to the middle of the back edge of the balcony seat.

13. Using brass wire (not supplied) with the help of prototypical photos, drill and fit handrails