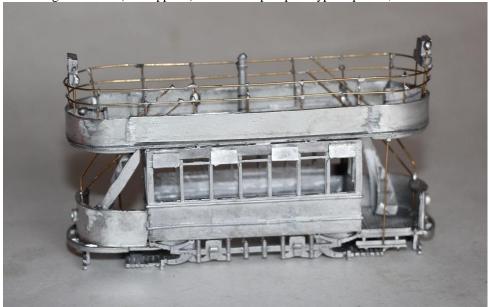

6. Fix the ceiling / floor.

7. Fit the open top sides, bending the end panels to match the shape of the ends.

Turn model over to fit the steps, lifeguards and life trays.

9. Fit the stair partitions at the top of the stairs.10. Fit the trolley mast to the left of the middle of the upper floor.

11. Fit the stairs unless you wish to paint them first.

12. Fit the seta back vertically to the middle of the back edge of the balcony seat.

13. Using brass wire (not supplied) with the help of prototypical photos, drill and fit handrails