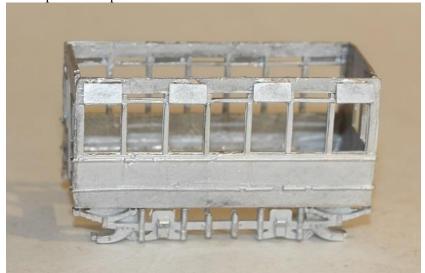

6. Fix the ceiling / floor.

7. Fit the open top sides, bending the end panels to match the shape of the ends.

Turn model over to fit the steps, lifeguards and life trays.

9. Fit the stair partitions at the top of the stairs.10. Fit the trolley mast to the left of the middle of the upper floor.