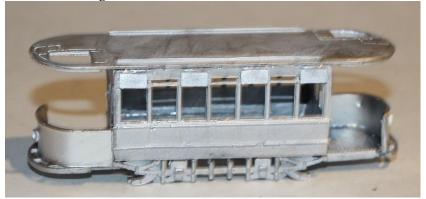

## KW 061 Portsmouth 84 Electrified Horse Car

| 1.  | Tram side                | x2 |
|-----|--------------------------|----|
| 2.  | Side vents               | x8 |
| 3.  | Bulkhead                 | x2 |
| 4.  | Platform                 | x2 |
| 5.  | Truck side               | x2 |
| 6.  | Stairs                   | x2 |
| 7.  | Dash panels              | x2 |
| 8.  | Controller               | x2 |
| 9.  | Handbrake                | x2 |
| 10. | Life Guard               | x2 |
| 11. | Life tray                | x2 |
| 12. | Destination box          | x2 |
| 13. | Upper deck decency panel | x4 |
| 14. | Steps                    | x2 |
| 15. | Trolley mast             | x1 |
| 16. | Stair partition          | x2 |
| 17. | Balcony seats            | x2 |
| 18. | Balcony seat backs       | x2 |
| 19. | Upper floor              | x1 |
|     |                          |    |

- Build Steps
  1. Fit vents above 1st, 3rd, 5th and 7th windows on tram sides.
  2. Attach the truck sides centrally to the saloon sides.

3. Produce the lower saloon box of 2 lower sides and 2 bulk heads by assembly on a flat surface in the upside down position

- 4. Attach the platforms centrally under the bulkheads with the raised sections flush with the back of the bulkhead.
- 5. Bend the dash panels to match the shape of the platform, trim to fit and fix in place.

6. Fix the ceiling / floor.

7. Fit the open top sides, bending the end panels to match the shape of the ends.

Turn model over to fit the steps, lifeguards and life trays.

9. Fit the stair partitions at the top of the stairs.10. Fit the trolley mast to the left of the middle of the upper floor.