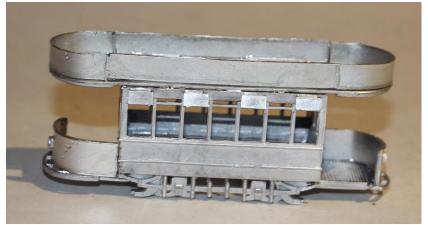

## KW 061 Portsmouth 84 Electrified Horse Car

| 1.  | Tram side                | x2 |
|-----|--------------------------|----|
| 2.  | Side vents               | x8 |
| 3.  | Bulkhead                 | x2 |
| 4.  | Platform                 | x2 |
| 5.  | Truck side               | x2 |
| 6.  | Stairs                   | x2 |
| 7.  | Dash panels              | x2 |
| 8.  | Controller               | x2 |
| 9.  | Handbrake                | x2 |
| 10. | Life Guard               | x2 |
| 11. | Life tray                | x2 |
| 12. | Destination box          | x2 |
| 13. | Upper deck decency panel | x4 |
| 14. | Steps                    | x2 |
| 15. | Trolley mast             | x1 |
| 16. | Stair partition          | x2 |
| 17. | Balcony seats            | x2 |
| 18. | Balcony seat backs       | x2 |
| 19. | Upper floor              | x1 |
|     |                          |    |

- Build Steps
  1. Fit vents above 1st, 3rd, 5th and 7th windows on tram sides.
  2. Attach the truck sides centrally to the saloon sides.

3. Produce the lower saloon box of 2 lower sides and 2 bulk heads by assembly on a flat surface in the upside down position

- 4. Attach the platforms centrally under the bulkheads with the raised sections flush with the back of the bulkhead.
- 5. Bend the dash panels to match the shape of the platform, trim to fit and fix in place.

6. Fix the ceiling / floor.

7. Fit the open top sides, bending the end panels to match the shape of the ends.

Turn model over to fit the steps, lifeguards and life trays.

9. Fit the stair partitions at the top of the stairs.10. Fit the trolley mast to the left of the middle of the upper floor.