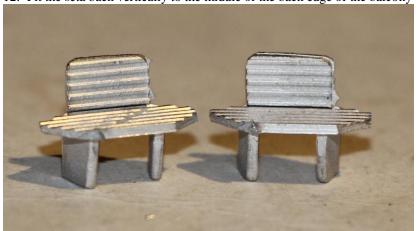

11. Fit the stairs unless you wish to paint them first.

12. Fit the seta back vertically to the middle of the back edge of the balcony seat.

13. Using brass wire (not supplied) with the help of prototypical photos, drill and fit handrails