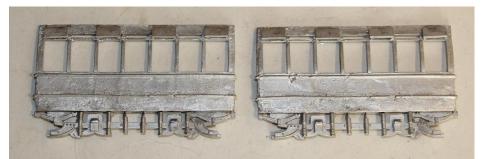

- Build Steps
  1. Fit vents above 1st, 3rd, 5th and 7th windows on tram sides.
  2. Attach the truck sides centrally to the saloon sides.

3. Produce the lower saloon box of 2 lower sides and 2 bulk heads by assembly on a flat surface in the upside down position