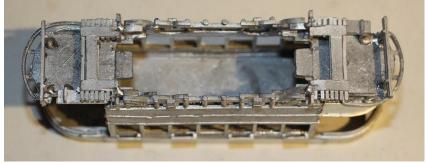

- Build Steps
  1. Fit vents above 1st, 3rd, 5th and 7th windows on tram sides.
  2. Attach the truck sides centrally to the saloon sides.

3. Produce the lower saloon box of 2 lower sides and 2 bulk heads by assembly on a flat surface in the upside down position

- 4. Attach the platforms centrally under the bulkheads with the raised sections flush with the back of the bulkhead.
- 5. Bend the dash panels to match the shape of the platform, trim to fit and fix in place.