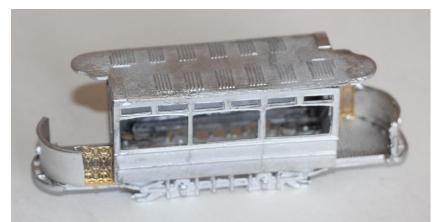

- 1. Upper floor
- 2. Tram side
- 3. Bulkhead
- 4. Truck side
- 5. Platform
- 6. Dash panels
- 7. Upper deck decency panel
- 8. Life tray
- 9. Front life Guard
- 10. Side lifeguard
- 11. Steps
- 12. Front destination box
- 13. Side destination box
- 14. Destination letter box
- 15. Controller
- 16. Handbrake
- 17. Handbrake wheels
- 18. Stairs
- 19. Resistance box
- 20. Balcony seat21. Upper sides
- 22. Upper bulkheads
- 23. Roof

## Build Steps

1. Attach the truck sides centrally to the saloon sides.

2. Fix one bulkhead square to each side, then join the two sub-assemblies together to create a box.

- 3. Attach the platforms centrally under the bulkheads with the rear wide sections flush with the bottom of the bulkhead. You may need to trim the edges of the platforms so that they fit inside the body.
- 4. Fit an under-stair gate (not supplied) on the near side of the platform touching the bulkhead.
- 5. Bend the dash panels to match the shape of the platform, trim to length so that it fits against the under-stair gate and fix in place.

6. Fit the upper floor centrally to the body.

7. Fit the upper sides and bulkheads together on a flat surface. Note – the bulkheads do not fit at the neds of the sides but one window in so that they enclose the middle 3 window section only. Fit this to the centre of the upper deck floor.

8. Fit the balcony sides, bending the end panels so that they run across the middle of the floor extension and then round to the top of the stairs. If required, trim the lower edge of the end decency panel to get a good fit to the floor.

9. Turn model over to fit the steps, lifeguards and life trays. Fit the side lifeguards if required.

10. Fit the stairs unless you wish to paint them first.