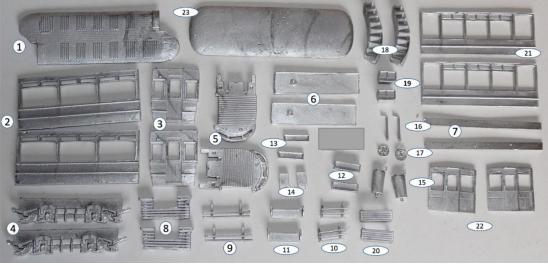

## KW 071 Preston Balcony

Parts

x1

x2

x2

x2

x2

x2

x1

x2

x2

x2

x2

x2

x2

x2

x2 x2

x2

x2

x2

x2

x2

x2

x1

- 1. Upper floor
- 2. Tram side
- 3. Bulkhead
- 4. Truck side
- 5. Platform
- 6. Dash panels
- 7. Upper deck decency panel
- 8. Life tray
- 9. Front life Guard
- 10. Side lifeguard
- 11. Steps
- 12. Front destination box
- 13. Side destination box
- 14. Destination letter box
- 15. Controller
- 16. Handbrake
- 17. Handbrake wheels
- 18. Stairs
- 19. Resistance box
- 20. Balcony seat21. Upper sides
- 22. Upper bulkheads
- 23. Roof