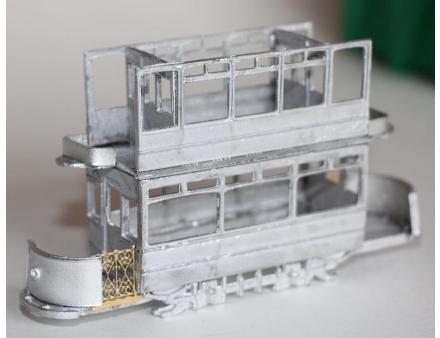

- 1. Upper floor
- 2. Tram side
- 3. Bulkhead
- 4. Truck side
- 5. Platform
- 6. Dash panels
- 7. Upper deck decency panel
- 8. Life tray
- 9. Front life Guard
- 10. Side lifeguard
- 11. Steps
- 12. Front destination box
- 13. Side destination box
- 14. Destination letter box
- 15. Controller
- 16. Handbrake
- 17. Handbrake wheels
- 18. Stairs
- 19. Resistance box
- 20. Balcony seat21. Upper sides
- 22. Upper bulkheads
- 23. Roof

6. Fit the upper floor centrally to the body.

7. Fit the upper sides and bulkheads together on a flat surface. Note – the bulkheads do not fit at the neds of the sides but one window in so that they enclose the middle 3 window section only. Fit this to the centre of the upper deck floor.

8. Fit the balcony sides, bending the end panels so that they run across the middle of the floor extension and then round to the top of the stairs. If required, trim the lower edge of the end decency panel to get a good fit to the floor.

9. Turn model over to fit the steps, lifeguards and life trays. Fit the side lifeguards if required.

10. Fit the stairs unless you wish to paint them first.