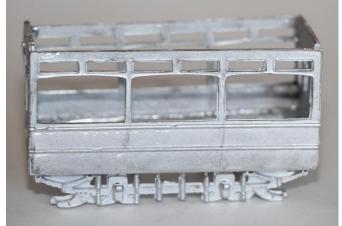

6. Fit the upper floor centrally to the body.

7. Fit the upper sides and bulkheads together on a flat surface. Note – the bulkheads do not fit at the neds of the sides but one window in so that they enclose the middle 3 window section only. Fit this to the centre of the upper deck floor.

8. Fit the balcony sides, bending the end panels so that they run across the middle of the floor extension and then round to the top of the stairs. If required, trim the lower edge of the end decency panel to get a good fit to the floor.