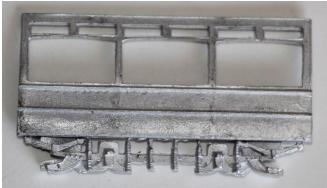

## Build Steps

1. Attach the truck sides centrally to the saloon sides.

2. Fix one bulkhead square to each side, then join the two sub-assemblies together to create a box.

- 3. Attach the platforms centrally under the bulkheads with the rear wide sections flush with the bottom of the bulkhead. You may need to trim the edges of the platforms so that they fit inside the body.
- 4. Fit an under-stair gate (not supplied) on the near side of the platform touching the bulkhead.
- 5. Bend the dash panels to match the shape of the platform, trim to length so that it fits against the under-stair gate and fix in place.

6. Fit the upper floor centrally to the body.

7. Fit the upper sides and bulkheads together on a flat surface. Note – the bulkheads do not fit at the neds of the sides but one window in so that they enclose the middle 3 window section only. Fit this to the centre of the upper deck floor.