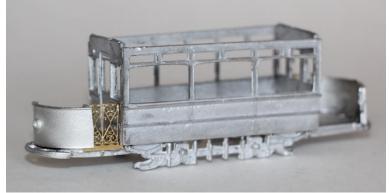

8. Fit the balcony sides, bending the end panels so that they run across the middle of the floor extension and then round to the top of the stairs. If required, trim the lower edge of the end decency panel to get a good fit to the floor.

9. Turn model over to fit the steps, lifeguards and life trays. Fit the side lifeguards if required.

10. Fit the stairs unless you wish to paint them first.