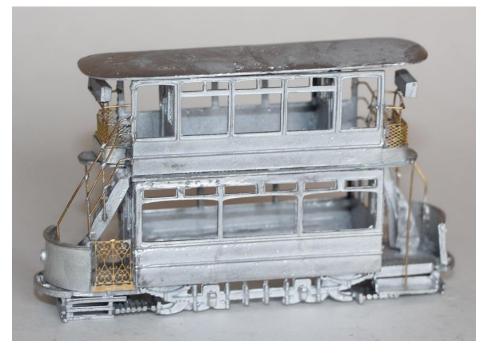

- 1. Upper floor
- 2. Tram side
- 3. Bulkhead
- 4. Truck side
- 5. Platform
- 6. Dash panels
- 7. Upper deck decency panel
- 8. Life tray
- 9. Front life Guard
- 10. Side lifeguard
- 11. Steps
- 12. Front destination box
- 13. Side destination box
- 14. Destination letter box
- 15. Controller
- 16. Handbrake
- 17. Handbrake wheels
- 18. Stairs
- 19. Resistance box
- 20. Balcony seat21. Upper sides
- 22. Upper bulkheads
- 23. Roof

## Build Steps

1. Attach the truck sides centrally to the saloon sides.

2. Fix one bulkhead square to each side, then join the two sub-assemblies together to create a box.

- 3. Attach the platforms centrally under the bulkheads with the rear wide sections flush with the bottom of the bulkhead. You may need to trim the edges of the platforms so that they fit inside the body.
- 4. Fit an under-stair gate (not supplied) on the near side of the platform touching the bulkhead.
- 5. Bend the dash panels to match the shape of the platform, trim to length so that it fits against the under-stair gate and fix in place.

6. Fit the upper floor centrally to the body.

7. Fit the upper sides and bulkheads together on a flat surface. Note – the bulkheads do not fit at the neds of the sides but one window in so that they enclose the middle 3 window section only. Fit this to the centre of the upper deck floor.

8. Fit the balcony sides, bending the end panels so that they run across the middle of the floor extension and then round to the top of the stairs. If required, trim the lower edge of the end decency panel to get a good fit to the floor.

9. Turn model over to fit the steps, lifeguards and life trays. Fit the side lifeguards if required.

10. Fit the stairs unless you wish to paint them first.