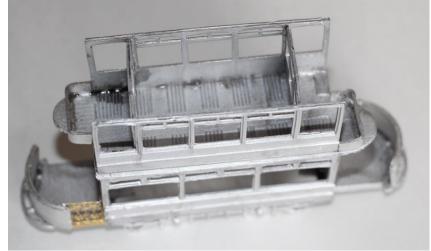

- 1. Upper floor
- 2. Tram side
- 3. Bulkhead
- 4. Truck side
- 5. Platform
- 6. Dash panels
- 7. Upper deck decency panel
- 8. Life tray
- 9. Front life Guard
- 10. Side lifeguard
- 11. Steps
- 12. Front destination box
- 13. Side destination box
- 14. Destination letter box
- 15. Controller
- 16. Handbrake
- 17. Handbrake wheels
- 18. Stairs
- 19. Resistance box
- 20. Balcony seat21. Upper sides
- 22. Upper bulkheads
- 23. Roof

## Build Steps

1. Attach the truck sides centrally to the saloon sides.

2. Fix one bulkhead square to each side, then join the two sub-assemblies together to create a box.

- 3. Attach the platforms centrally under the bulkheads with the rear wide sections flush with the bottom of the bulkhead. You may need to trim the edges of the platforms so that they fit inside the body.
- 4. Fit an under-stair gate (not supplied) on the near side of the platform touching the bulkhead.
- 5. Bend the dash panels to match the shape of the platform, trim to length so that it fits against the under-stair gate and fix in place.

6. Fit the upper floor centrally to the body.

7. Fit the upper sides and bulkheads together on a flat surface. Note – the bulkheads do not fit at the neds of the sides but one window in so that they enclose the middle 3 window section only. Fit this to the centre of the upper deck floor.

8. Fit the balcony sides, bending the end panels so that they run across the middle of the floor extension and then round to the top of the stairs. If required, trim the lower edge of the end decency panel to get a good fit to the floor.