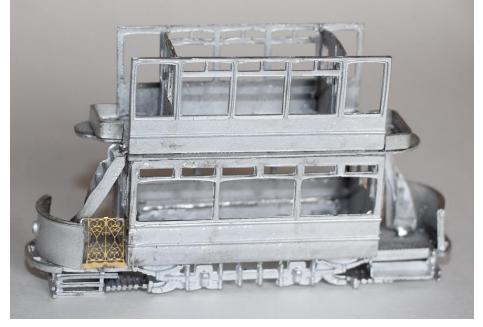

- 1. Upper floor
- 2. Tram side
- 3. Bulkhead
- 4. Truck side
- 5. Platform
- 6. Dash panels
- 7. Upper deck decency panel
- 8. Life tray
- 9. Front life Guard
- 10. Side lifeguard
- 11. Steps
- 12. Front destination box
- 13. Side destination box
- 14. Destination letter box
- 15. Controller
- 16. Handbrake
- 17. Handbrake wheels
- 18. Stairs
- 19. Resistance box
- 20. Balcony seat21. Upper sides
- 22. Upper bulkheads
- 23. Roof

## Build Steps

1. Attach the truck sides centrally to the saloon sides.

2. Fix one bulkhead square to each side, then join the two sub-assemblies together to create a box.

- 3. Attach the platforms centrally under the bulkheads with the rear wide sections flush with the bottom of the bulkhead. You may need to trim the edges of the platforms so that they fit inside the body.
- 4. Fit an under-stair gate (not supplied) on the near side of the platform touching the bulkhead.
- 5. Bend the dash panels to match the shape of the platform, trim to length so that it fits against the under-stair gate and fix in place.

6. Fit the upper floor centrally to the body.

7. Fit the upper sides and bulkheads together on a flat surface. Note – the bulkheads do not fit at the neds of the sides but one window in so that they enclose the middle 3 window section only. Fit this to the centre of the upper deck floor.

8. Fit the balcony sides, bending the end panels so that they run across the middle of the floor extension and then round to the top of the stairs. If required, trim the lower edge of the end decency panel to get a good fit to the floor.

9. Turn model over to fit the steps, lifeguards and life trays. Fit the side lifeguards if required.

10. Fit the stairs unless you wish to paint them first.