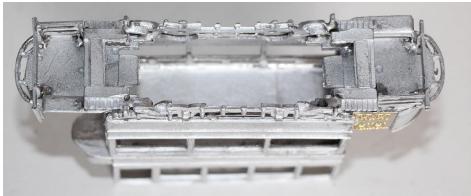

- 1. Upper floor
- 2. Tram side
- 3. Bulkhead
- 4. Truck side
- 5. Platform
- 6. Dash panels
- 7. Upper deck decency panel
- 8. Life tray
- 9. Front life Guard
- 10. Side lifeguard
- 11. Steps
- 12. Front destination box
- 13. Side destination box
- 14. Destination letter box
- 15. Controller
- 16. Handbrake
- 17. Handbrake wheels
- 18. Stairs
- 19. Resistance box
- 20. Balcony seat21. Upper sides
- 22. Upper bulkheads
- 23. Roof

9. Turn model over to fit the steps, lifeguards and life trays. Fit the side lifeguards if required.

10. Fit the stairs unless you wish to paint them first.