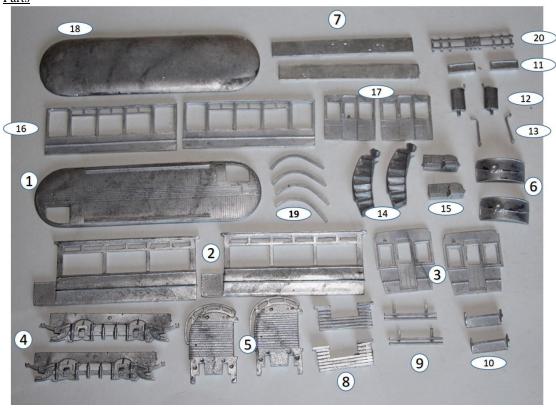

## KW 075 Southport Corporation balcony car

<u>Parts</u>

| 1.  | Upper floor              | x1 |
|-----|--------------------------|----|
| 2.  | Tram side                | x2 |
| 3.  | Bulkhead                 | x2 |
| 4.  | Truck side               | x2 |
| 5.  | Platform                 | x2 |
| 6.  | Dash panels              | x2 |
| 7.  | Upper deck decency panel | x1 |
| 8.  | Life tray                | x2 |
| 9.  | Front life Guard         | x2 |
| 10. | Steps                    | x2 |
| 11. | Front destination box    | x2 |
| 12. | Controller               | x2 |
| 13. | Handbrake                | x2 |
| 14. | Stairs                   | x2 |
| 15. | Stair bases              | x2 |
| 16. | Upper sides              | x2 |
| 17. | Upper bulkheads          | x2 |
| 18. | Roof                     | x1 |
| 19. | Canopy bends             | x4 |
| 20. | Trolley plank            | x1 |