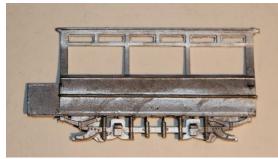

Build Steps
1. Attach the truck sides centrally to the saloon sides.

2. Fix one bulkhead square to each side, then join the two sub-assemblies together to create a box.

- 3. Attach the platforms centrally under the bulkheads with the rear wide sections flush with the bottom of the bulkhead. You may need to trim the edges of the platforms so that they fit inside the body.
- 4. Fit the dash panels.

5. Fit the upper floor centrally to the body.

6. Fit the upper sides and bulkheads together on a flat surface. Fit this to the centre of the upper deck floor. You may need to trim the bulkheads to get a good fit to the roof.