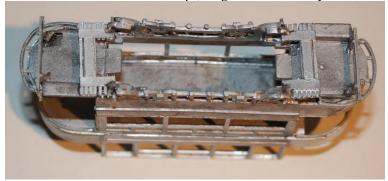

Build Steps
1. Attach the truck sides centrally to the saloon sides.

2. Fix one bulkhead square to each side, then join the two sub-assemblies together to create a box.

- 3. Attach the platforms centrally under the bulkheads with the rear wide sections flush with the bottom of the bulkhead. You may need to trim the edges of the platforms so that they fit inside the body.
- 4. Fit the dash panels.

5. Fit the upper floor centrally to the body.

6. Fit the upper sides and bulkheads together on a flat surface. Fit this to the centre of the upper deck floor. You may need to trim the bulkheads to get a good fit to the roof.