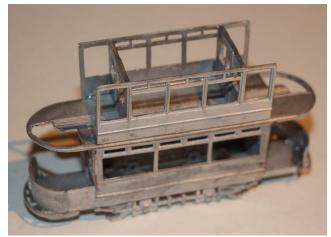

5. Fit the upper floor centrally to the body.

6. Fit the upper sides and bulkheads together on a flat surface. Fit this to the centre of the upper deck floor. You may need to trim the bulkheads to get a good fit to the roof.

7. Fit the balcony ends, bending the end panels so that they match the shape of the upper floor.

8. Turn model over to fit the steps, lifeguards and life trays.

- 9. Fit the stairs unless you wish to paint them first.
- 10. Fit the canopy bends to the underside of the roof ends. Fit the trolley plank to the middle of the roof. Do not fit the roof until you have completed the interior of the upper deck.