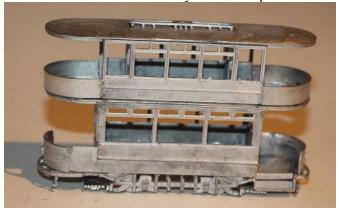

## KW 075 Southport Corporation balcony car

<u>Parts</u>

| 1.  | Upper floor              | x1 |
|-----|--------------------------|----|
| 2.  | Tram side                | x2 |
| 3.  | Bulkhead                 | x2 |
| 4.  | Truck side               | x2 |
| 5.  | Platform                 | x2 |
| 6.  | Dash panels              | x2 |
| 7.  | Upper deck decency panel | x1 |
| 8.  | Life tray                | x2 |
| 9.  | Front life Guard         | x2 |
| 10. | Steps                    | x2 |
| 11. | Front destination box    | x2 |
| 12. | Controller               | x2 |
| 13. | Handbrake                | x2 |
| 14. | Stairs                   | x2 |
| 15. | Stair bases              | x2 |
| 16. | Upper sides              | x2 |
| 17. | Upper bulkheads          | x2 |
| 18. | Roof                     | x1 |
| 19. | Canopy bends             | x4 |
| 20. | Trolley plank            | x1 |

Build Steps
1. Attach the truck sides centrally to the saloon sides.

2. Fix one bulkhead square to each side, then join the two sub-assemblies together to create a box.

- 3. Attach the platforms centrally under the bulkheads with the rear wide sections flush with the bottom of the bulkhead. You may need to trim the edges of the platforms so that they fit inside the body.
- 4. Fit the dash panels.

5. Fit the upper floor centrally to the body.

6. Fit the upper sides and bulkheads together on a flat surface. Fit this to the centre of the upper deck floor. You may need to trim the bulkheads to get a good fit to the roof.

7. Fit the balcony ends, bending the end panels so that they match the shape of the upper floor.

8. Turn model over to fit the steps, lifeguards and life trays.

- 9. Fit the stairs unless you wish to paint them first.
- 10. Fit the canopy bends to the underside of the roof ends. Fit the trolley plank to the middle of the roof. Do not fit the roof until you have completed the interior of the upper deck.