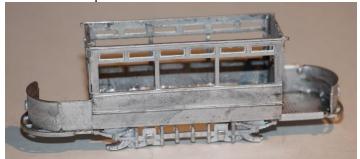

7. Fit the balcony ends, bending the end panels so that they match the shape of the upper floor.

8. Turn model over to fit the steps, lifeguards and life trays.

- 9. Fit the stairs unless you wish to paint them first.
- 10. Fit the canopy bends to the underside of the roof ends. Fit the trolley plank to the middle of the roof. Do not fit the roof until you have completed the interior of the upper deck.