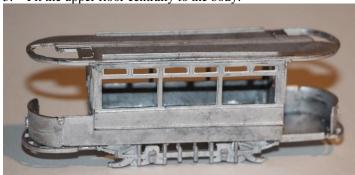

## KW 075 Southport Corporation balcony car

<u>Parts</u>

| 1.  | Upper floor              | x1 |
|-----|--------------------------|----|
| 2.  | Tram side                | x2 |
| 3.  | Bulkhead                 | x2 |
| 4.  | Truck side               | x2 |
| 5.  | Platform                 | x2 |
| 6.  | Dash panels              | x2 |
| 7.  | Upper deck decency panel | x1 |
| 8.  | Life tray                | x2 |
| 9.  | Front life Guard         | x2 |
| 10. | Steps                    | x2 |
| 11. | Front destination box    | x2 |
| 12. | Controller               | x2 |
| 13. | Handbrake                | x2 |
| 14. | Stairs                   | x2 |
| 15. | Stair bases              | x2 |
| 16. | Upper sides              | x2 |
| 17. | Upper bulkheads          | x2 |
| 18. | Roof                     | x1 |
| 19. | Canopy bends             | x4 |
| 20. | Trolley plank            | x1 |

Build Steps
1. Attach the truck sides centrally to the saloon sides.

2. Fix one bulkhead square to each side, then join the two sub-assemblies together to create a box.

- 3. Attach the platforms centrally under the bulkheads with the rear wide sections flush with the bottom of the bulkhead. You may need to trim the edges of the platforms so that they fit inside the body.
- 4. Fit the dash panels.

5. Fit the upper floor centrally to the body.

6. Fit the upper sides and bulkheads together on a flat surface. Fit this to the centre of the upper deck floor. You may need to trim the bulkheads to get a good fit to the roof.