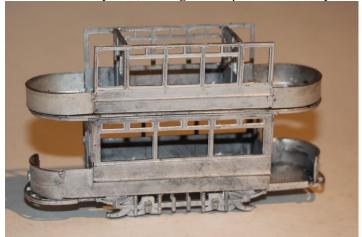

5. Fit the upper floor centrally to the body.

6. Fit the upper sides and bulkheads together on a flat surface. Fit this to the centre of the upper deck floor. You may need to trim the bulkheads to get a good fit to the roof.

7. Fit the balcony ends, bending the end panels so that they match the shape of the upper floor.

8. Turn model over to fit the steps, lifeguards and life trays.

- 9. Fit the stairs unless you wish to paint them first.
- 10. Fit the canopy bends to the underside of the roof ends. Fit the trolley plank to the middle of the roof. Do not fit the roof until you have completed the interior of the upper deck.