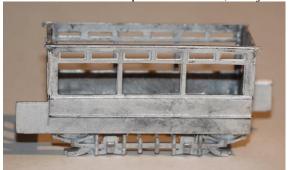

5. Fit the upper floor centrally to the body.

6. Fit the upper sides and bulkheads together on a flat surface. Fit this to the centre of the upper deck floor. You may need to trim the bulkheads to get a good fit to the roof.

7. Fit the balcony ends, bending the end panels so that they match the shape of the upper floor.

8. Turn model over to fit the steps, lifeguards and life trays.

- 9. Fit the stairs unless you wish to paint them first.
- 10. Fit the canopy bends to the underside of the roof ends. Fit the trolley plank to the middle of the roof. Do not fit the roof until you have completed the interior of the upper deck.