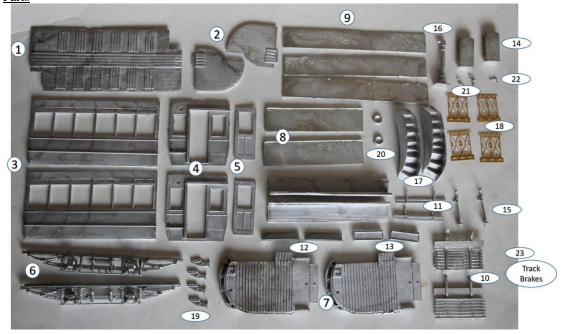

## <u>KW Trams</u>

KW 123a Glasgow works 120 Parts 199

| 3.<br>4. | Roof half<br>Tram side<br>Bulkhead<br>Bulkhead door<br>Truck side | x2<br>x2<br>x2<br>x2<br>x2<br>x2 |
|----------|-------------------------------------------------------------------|----------------------------------|
|          | Platform                                                          | x2                               |
| 7.       | Dash panels                                                       | x2                               |
| 8.       | Under stair gate                                                  | x2                               |
|          | Life tray                                                         | x2                               |
|          | Life Guard                                                        | x2                               |
|          | Steps                                                             | x2                               |
|          | Controller                                                        | x2                               |
|          | Handbrake                                                         | x2                               |
|          | Trolley base base                                                 | x1                               |
|          | Trolley base sides                                                | x2                               |
| 16.      | Trolley base springs                                              | x2                               |
| 17.      | Trolley base top                                                  | x1                               |
| 18.      | Plasticard                                                        | x2                               |
| 19.      | Lifetray supports                                                 | x4                               |
| 20.      | Headlamp                                                          | x2                               |
| 21.      | Controller handle                                                 | x2                               |
| 22.      | Controller key                                                    | x1                               |
| 23.      | Track brakes                                                      | x2                               |