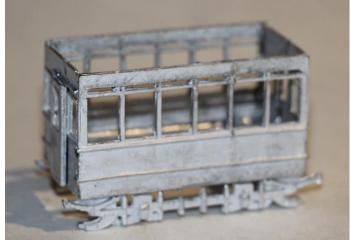

<u>Build Steps</u>1. Attach the lifetray supports to the truck sides. Attach the track brakes under the centre of the truck sides. Attach the truck sides centrally to the saloon sides.

2. Fit the bulkhead doors to the bulkheads.

3. Produce the lower saloon box of 2 lower sides and 2 bulk heads by assembly on a flat surface in the upside-down position

- 4. Attach the platforms centrally under the bulkheads with the rear wide sections flush with the bottom of the bulkhead.
- 5. Fit an under-stair gate next to the bulkhead on the nearside of the platform.
- 6. Bend the dash panels to match the shape of the platform, trim to length so that it just overlaps the under-stair gate and fix in place. Fit the headlamps low down on the front of the dash.

Fix the two halves of the roof together and fit to body.

7. Turn model over to fit the steps, lifeguards and life trays.

8. Fit the trolley base base to the centre of the roof. Join the trolley base sides to the springs (making sure the two sides match). Fit to centre of base and fit top.