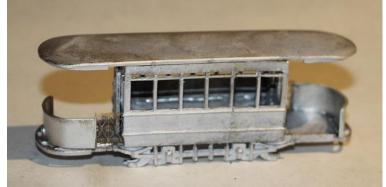

Fix the two halves of the roof together and fit to body.

7. Turn model over to fit the steps, lifeguards and life trays.

8. Fit the trolley base base to the centre of the roof. Join the trolley base sides to the springs (making sure the two sides match). Fit to centre of base and fit top.