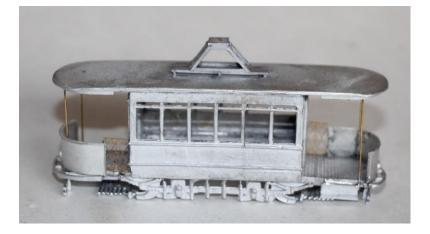

## <u>KW Trams</u>

KW 123a Glasgow works 120 Parts 199

| 3.<br>4. | Roof half<br>Tram side<br>Bulkhead<br>Bulkhead door<br>Truck side | x2<br>x2<br>x2<br>x2<br>x2<br>x2 |
|----------|-------------------------------------------------------------------|----------------------------------|
|          | Platform                                                          | x2                               |
| 7.       | Dash panels                                                       | x2                               |
| 8.       | Under stair gate                                                  | x2                               |
|          | Life tray                                                         | x2                               |
|          | Life Guard                                                        | x2                               |
|          | Steps                                                             | x2                               |
|          | Controller                                                        | x2                               |
|          | Handbrake                                                         | x2                               |
|          | Trolley base base                                                 | x1                               |
|          | Trolley base sides                                                | x2                               |
| 16.      | Trolley base springs                                              | x2                               |
| 17.      | Trolley base top                                                  | x1                               |
| 18.      | Plasticard                                                        | x2                               |
| 19.      | Lifetray supports                                                 | x4                               |
| 20.      | Headlamp                                                          | x2                               |
| 21.      | Controller handle                                                 | x2                               |
| 22.      | Controller key                                                    | x1                               |
| 23.      | Track brakes                                                      | x2                               |

<u>Build Steps</u>1. Attach the lifetray supports to the truck sides. Attach the track brakes under the centre of the truck sides. Attach the truck sides centrally to the saloon sides.

2. Fit the bulkhead doors to the bulkheads.

3. Produce the lower saloon box of 2 lower sides and 2 bulk heads by assembly on a flat surface in the upside-down position

- 4. Attach the platforms centrally under the bulkheads with the rear wide sections flush with the bottom of the bulkhead.
- 5. Fit an under-stair gate next to the bulkhead on the nearside of the platform.
- 6. Bend the dash panels to match the shape of the platform, trim to length so that it just overlaps the under-stair gate and fix in place. Fit the headlamps low down on the front of the dash.

Fix the two halves of the roof together and fit to body.

7. Turn model over to fit the steps, lifeguards and life trays.

8. Fit the trolley base base to the centre of the roof. Join the trolley base sides to the springs (making sure the two sides match). Fit to centre of base and fit top.