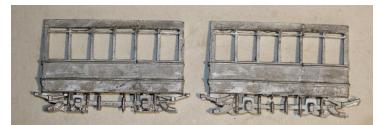

3. Produce the lower saloon box of 2 lower sides and 2 bulk heads by assembly on a flat surface in the upside-down position

- 4. Attach the platforms centrally under the bulkheads with the rear wide sections flush with the bottom of the bulkhead.
- 5. Fit an under-stair gate next to the bulkhead on the nearside of the platform.
- 6. Bend the dash panels to match the shape of the platform, trim to length so that it just overlaps the under-stair gate and fix in place. Fit the headlamps low down on the front of the dash.

Fix the two halves of the roof together and fit to body.

7. Turn model over to fit the steps, lifeguards and life trays.

8. Fit the trolley base base to the centre of the roof. Join the trolley base sides to the springs (making sure the two sides match). Fit to centre of base and fit top.