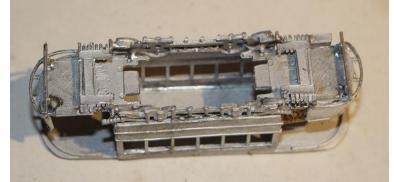

<u>Build Steps</u>1. Attach the lifetray supports to the truck sides. Attach the track brakes under the centre of the truck sides. Attach the truck sides centrally to the saloon sides.

2. Fit the bulkhead doors to the bulkheads.

3. Produce the lower saloon box of 2 lower sides and 2 bulk heads by assembly on a flat surface in the upside-down position

- 4. Attach the platforms centrally under the bulkheads with the rear wide sections flush with the bottom of the bulkhead.
- 5. Fit an under-stair gate next to the bulkhead on the nearside of the platform.
- 6. Bend the dash panels to match the shape of the platform, trim to length so that it just overlaps the under-stair gate and fix in place. Fit the headlamps low down on the front of the dash.