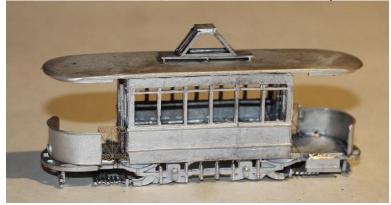

Fix the two halves of the roof together and fit to body.

7. Turn model over to fit the steps, lifeguards and life trays.

8. Fit the trolley base base to the centre of the roof. Join the trolley base sides to the springs (making sure the two sides match). Fit to centre of base and fit top.