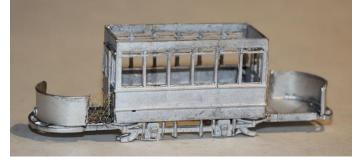

## <u>KW Trams</u>

KW 123a Glasgow works 120 Parts 199

| 3.<br>4. | Roof half<br>Tram side<br>Bulkhead<br>Bulkhead door<br>Truck side | x2<br>x2<br>x2<br>x2<br>x2<br>x2 |
|----------|-------------------------------------------------------------------|----------------------------------|
|          | Platform                                                          | x2                               |
| 7.       | Dash panels                                                       | x2                               |
| 8.       | Under stair gate                                                  | x2                               |
|          | Life tray                                                         | x2                               |
|          | Life Guard                                                        | x2                               |
|          | Steps                                                             | x2                               |
|          | Controller                                                        | x2                               |
|          | Handbrake                                                         | x2                               |
|          | Trolley base base                                                 | x1                               |
|          | Trolley base sides                                                | x2                               |
| 16.      | Trolley base springs                                              | x2                               |
| 17.      | Trolley base top                                                  | x1                               |
| 18.      | Plasticard                                                        | x2                               |
| 19.      | Lifetray supports                                                 | x4                               |
| 20.      | Headlamp                                                          | x2                               |
| 21.      | Controller handle                                                 | x2                               |
| 22.      | Controller key                                                    | x1                               |
| 23.      | Track brakes                                                      | x2                               |

<u>Build Steps</u>1. Attach the lifetray supports to the truck sides. Attach the track brakes under the centre of the truck sides. Attach the truck sides centrally to the saloon sides.

2. Fit the bulkhead doors to the bulkheads.

3. Produce the lower saloon box of 2 lower sides and 2 bulk heads by assembly on a flat surface in the upside-down position

- 4. Attach the platforms centrally under the bulkheads with the rear wide sections flush with the bottom of the bulkhead.
- 5. Fit an under-stair gate next to the bulkhead on the nearside of the platform.
- 6. Bend the dash panels to match the shape of the platform, trim to length so that it just overlaps the under-stair gate and fix in place. Fit the headlamps low down on the front of the dash.

Fix the two halves of the roof together and fit to body.

7. Turn model over to fit the steps, lifeguards and life trays.

8. Fit the trolley base base to the centre of the roof. Join the trolley base sides to the springs (making sure the two sides match). Fit to centre of base and fit top.