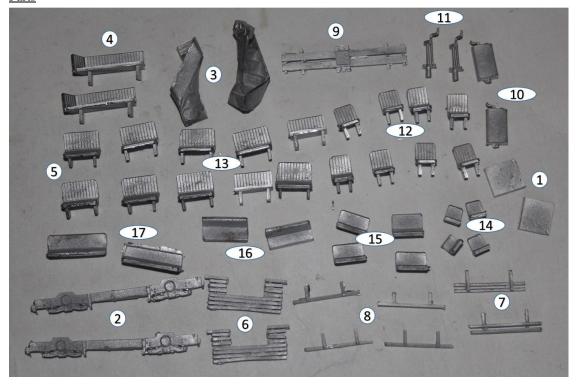

## KW 924 Sheffield Roberts add on parts.

<u>Parts</u>

| 1.  | Upper deck partitions   | <b>x</b> 2     |
|-----|-------------------------|----------------|
| 2.  | Truck sides             | <b>x</b> 2     |
| 3.  | Stairs                  | <b>x</b> 2     |
| 4.  | Balcony seats curved    | $\mathbf{x}^2$ |
| 5.  | Balcony seats straight  | $\mathbf{x}^2$ |
| 6.  | Lifetray                | $\mathbf{x}^2$ |
| 7.  | Lifeguard               | <b>x</b> 2     |
| 8.  | Side lifeguards         | <b>x</b> 4     |
| 9.  | Trolley plank           | x1             |
| 10. | Controller              | <b>x</b> 2     |
| 11. | Handbrake standard      | <b>x</b> 2     |
| 12. | Upper deck single seats | x8             |
| 13. | Upper deck double seats | x8             |
| 14. | Lower deck single seats | <b>x</b> 4     |
| 15. | Lower deck double seats | <b>x</b> 4     |
| 16. | Lower deck triple seats | x2             |
| 17. | Lower deck quad seats   | <b>x</b> 2     |