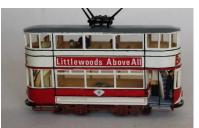

## Majestic Kits List.

I normally keep one of each kit and conversion kit in stock. If you want to order these models from me then please contact me to confirm that I have the ones that you want.

| Number | Name                                    | Required motor | Price |
|--------|-----------------------------------------|----------------|-------|
| CT01   | Blackpool Conduit                       |                | £34   |
| CT02   | Raworth Demi Car                        | ME24S10        | £34   |
| CT03   | London LCC/LT Wheel Carrier 011/012     | ME34D09        | £34   |
| CT04   | Glasgow Corporation 'Cunarder'          | MEEW           | £34   |
| CT05   | Liverpool / Hamburg Altona motor car    | ME24S10        | £34   |
| CT06   | Liverpool / Hamburg Altona trailer car  | N/A            | £34   |
| CT07   | Glasgow 'Kilmarnock'                    | MEMANCH        | £34   |
| CT08   | Glasgow 1089 'Baillie Burt' single-deck | MECON          | £34   |
| СТ09   | Glasgow Corporation 1100                | MEMANCH        | £34   |
| CT10   | Leeds 'Middleton'                       | MEEW           | £34   |
| CT11   | Leeds Railcoach 601/602                 | MEEW           | £34   |
| CT12   | Leeds 'Lance Corporal'                  | ME34D09        | £34   |
| CT13   | Liverpool 'Baby Grand'                  | ME34D09        | £34   |
| CT14   | Glasgow Sand & Sett works car           | ME31D09        | £34   |
| CT16   | Blackburn Milnes enclosed               | MEEW           | £34   |
| CT17   | Sheffield Dome Roof Standard            | ME34D09        | £34   |
| CT18   | Sheffield Standard                      | ME31D09        | £34   |
| CT19   | Rotherham Single Ended                  | ME31D09        | £34   |
| CT20   | Birmingham "Radial"                     | ME31D09        | £34   |
| CT21   | Blackburn "UEC"                         | MEMANCH        | £34   |
| CT22   | Hong Kong 1950s 'Standard'              | ME34D09        | £34   |
| CT23   | Swansea & Mumbles                       | MEEW           | £34   |
| CT24   | Lytham St. Annes crossbench             | ME34D09        | £34   |
| CT25   | Glasgow Schools car 1017                | ME24S10        | £34   |
| CT26   | Blackpool & Fleetwood Rack              | ME901          | £34   |
| CT30   | Kitson Steam Tram                       | METEN24        | £26   |
| CT31   | Falcon Steam Tram Trailer               | N/A            | £34   |
| CT32   | Southampton 45                          | ME31D09        | £34   |
| CT33   | Blackpool Boat                          | ME901          | £34   |
| CT35   | Wilkinson Steam Tram                    | METEN24        | £26   |
| CT37   | Manchester 765                          | ME901          | £34   |
| CT38   | Glasgow 'Duntocher' 1016 single-deck    | ME24S10        | £34   |
| CT40   | Leicester Water Car                     | ME31D09        | £34   |
| CT42   | Blackpool 'Rocket' illuminated          | MEEW / ME901   | £34   |
| CT44   | Eades Reversible horse tram             | N/A            | £34   |
| CT45   | Douglas Corporation 9-12 horse car      | N/A            | £34   |
| CT46   | Douglas Corporation 32-37 horse car     | N/A            | £34   |
| CT47   | Cardiff High Capacity                   | MEMT           | £34   |
| CT48   | Darwen/Llandudno & CB "Streamliner"     | MEMT           | £34   |
| CT49   | Leeds Snow Broom                        | ME26S10        | £34   |
| CT50   | J.G.Brill Snow Broom works car          | ME26S10        | £34   |
|        | Bristol Open Top                        | ME26S10        | £34   |
|        | 6 window horse tram                     | N/A            | £34   |

CT40 Leicester Water Car

CT44 Eades Reversible Horse Tram

CT48 Darwen / Llandudno Streamliner

CT50 JG Brill Snow Broom

CT45 Douglas horse car 9-12

CT 6 window horse car

CT47 Cardiff High Capacity

CT49 Leeds Snow Broom