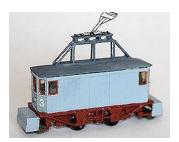

## Majestic Kits List.

I normally keep one of each kit and conversion kit in stock. If you want to order these models from me then please contact me to confirm that I have the ones that you want.

| Number | Name                                    | Required motor | Price |
|--------|-----------------------------------------|----------------|-------|
| CT01   | Blackpool Conduit                       |                | £34   |
| CT02   | Raworth Demi Car                        | ME24S10        | £34   |
| CT03   | London LCC/LT Wheel Carrier 011/012     | ME34D09        | £34   |
| CT04   | Glasgow Corporation 'Cunarder'          | MEEW           | £34   |
| CT05   | Liverpool / Hamburg Altona motor car    | ME24S10        | £34   |
| CT06   | Liverpool / Hamburg Altona trailer car  | N/A            | £34   |
| CT07   | Glasgow 'Kilmarnock'                    | MEMANCH        | £34   |
| CT08   | Glasgow 1089 'Baillie Burt' single-deck | MECON          | £34   |
| СТ09   | Glasgow Corporation 1100                | MEMANCH        | £34   |
| CT10   | Leeds 'Middleton'                       | MEEW           | £34   |
| CT11   | Leeds Railcoach 601/602                 | MEEW           | £34   |
| CT12   | Leeds 'Lance Corporal'                  | ME34D09        | £34   |
| CT13   | Liverpool 'Baby Grand'                  | ME34D09        | £34   |
| CT14   | Glasgow Sand & Sett works car           | ME31D09        | £34   |
| CT16   | Blackburn Milnes enclosed               | MEEW           | £34   |
| CT17   | Sheffield Dome Roof Standard            | ME34D09        | £34   |
| CT18   | Sheffield Standard                      | ME31D09        | £34   |
| CT19   | Rotherham Single Ended                  | ME31D09        | £34   |
| CT20   | Birmingham "Radial"                     | ME31D09        | £34   |
| CT21   | Blackburn "UEC"                         | MEMANCH        | £34   |
| CT22   | Hong Kong 1950s 'Standard'              | ME34D09        | £34   |
| CT23   | Swansea & Mumbles                       | MEEW           | £34   |
| CT24   | Lytham St. Annes crossbench             | ME34D09        | £34   |
| CT25   | Glasgow Schools car 1017                | ME24S10        | £34   |
| CT26   | Blackpool & Fleetwood Rack              | ME901          | £34   |
| CT30   | Kitson Steam Tram                       | METEN24        | £26   |
| CT31   | Falcon Steam Tram Trailer               | N/A            | £34   |
| CT32   | Southampton 45                          | ME31D09        | £34   |
| CT33   | Blackpool Boat                          | ME901          | £34   |
| CT35   | Wilkinson Steam Tram                    | METEN24        | £26   |
| CT37   | Manchester 765                          | ME901          | £34   |
| CT38   | Glasgow 'Duntocher' 1016 single-deck    | ME24S10        | £34   |
| CT40   | Leicester Water Car                     | ME31D09        | £34   |
| CT42   | Blackpool 'Rocket' illuminated          | MEEW / ME901   | £34   |
| CT44   | Eades Reversible horse tram             | N/A            | £34   |
| CT45   | Douglas Corporation 9-12 horse car      | N/A            | £34   |
| CT46   | Douglas Corporation 32-37 horse car     | N/A            | £34   |
| CT47   | Cardiff High Capacity                   | MEMT           | £34   |
| CT48   | Darwen/Llandudno & CB "Streamliner"     | MEMT           | £34   |
| CT49   | Leeds Snow Broom                        | ME26S10        | £34   |
| CT50   | J.G.Brill Snow Broom works car          | ME26S10        | £34   |
|        | Bristol Open Top                        | ME26S10        | £34   |
|        | 6 window horse tram                     | N/A            | £34   |