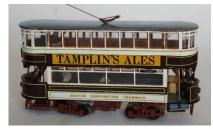

## Majestic Kits List.

I normally keep one of each kit and conversion kit in stock. If you want to order these models from me then please contact me to confirm that I have the ones that you want.

| Number | Name                                    | Required motor | Price |
|--------|-----------------------------------------|----------------|-------|
| CT01   | Blackpool Conduit                       |                | £34   |
| CT02   | Raworth Demi Car                        | ME24S10        | £34   |
| CT03   | London LCC/LT Wheel Carrier 011/012     | ME34D09        | £34   |
| CT04   | Glasgow Corporation 'Cunarder'          | MEEW           | £34   |
| CT05   | Liverpool / Hamburg Altona motor car    | ME24S10        | £34   |
| CT06   | Liverpool / Hamburg Altona trailer car  | N/A            | £34   |
| CT07   | Glasgow 'Kilmarnock'                    | MEMANCH        | £34   |
| CT08   | Glasgow 1089 'Baillie Burt' single-deck | MECON          | £34   |
| СТ09   | Glasgow Corporation 1100                | MEMANCH        | £34   |
| CT10   | Leeds 'Middleton'                       | MEEW           | £34   |
| CT11   | Leeds Railcoach 601/602                 | MEEW           | £34   |
| CT12   | Leeds 'Lance Corporal'                  | ME34D09        | £34   |
| CT13   | Liverpool 'Baby Grand'                  | ME34D09        | £34   |
| CT14   | Glasgow Sand & Sett works car           | ME31D09        | £34   |
| CT16   | Blackburn Milnes enclosed               | MEEW           | £34   |
| CT17   | Sheffield Dome Roof Standard            | ME34D09        | £34   |
| CT18   | Sheffield Standard                      | ME31D09        | £34   |
| CT19   | Rotherham Single Ended                  | ME31D09        | £34   |
| CT20   | Birmingham "Radial"                     | ME31D09        | £34   |
| CT21   | Blackburn "UEC"                         | MEMANCH        | £34   |
| CT22   | Hong Kong 1950s 'Standard'              | ME34D09        | £34   |
| CT23   | Swansea & Mumbles                       | MEEW           | £34   |
| CT24   | Lytham St. Annes crossbench             | ME34D09        | £34   |
| CT25   | Glasgow Schools car 1017                | ME24S10        | £34   |
| CT26   | Blackpool & Fleetwood Rack              | ME901          | £34   |
| CT30   | Kitson Steam Tram                       | METEN24        | £26   |
| CT31   | Falcon Steam Tram Trailer               | N/A            | £34   |
| CT32   | Southampton 45                          | ME31D09        | £34   |
| CT33   | Blackpool Boat                          | ME901          | £34   |
| CT35   | Wilkinson Steam Tram                    | METEN24        | £26   |
| CT37   | Manchester 765                          | ME901          | £34   |
| CT38   | Glasgow 'Duntocher' 1016 single-deck    | ME24S10        | £34   |
| CT40   | Leicester Water Car                     | ME31D09        | £34   |
| CT42   | Blackpool 'Rocket' illuminated          | MEEW / ME901   | £34   |
| CT44   | Eades Reversible horse tram             | N/A            | £34   |
| CT45   | Douglas Corporation 9-12 horse car      | N/A            | £34   |
| CT46   | Douglas Corporation 32-37 horse car     | N/A            | £34   |
| CT47   | Cardiff High Capacity                   | MEMT           | £34   |
| CT48   | Darwen/Llandudno & CB "Streamliner"     | MEMT           | £34   |
| CT49   | Leeds Snow Broom                        | ME26S10        | £34   |
| CT50   | J.G.Brill Snow Broom works car          | ME26S10        | £34   |
|        | Bristol Open Top                        | ME26S10        | £34   |
|        | 6 window horse tram                     | N/A            | £34   |